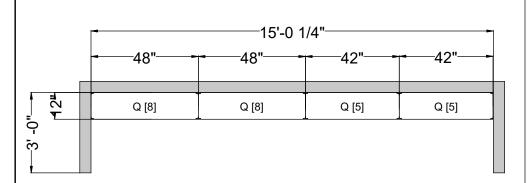

LAYOUT # 0315FSS76LTR PRICE LIST EF

PRICE LIST EFFECTIVE DATE: 08/07/23

\$4,040.51 LIST PRICE

\* All Shelving Should Allow For 1/4" Growth Tolerance

## 76-1/4" CLEAR 9-3/4" CLEAR

Paper Storage Linear Filing Inches \*

Quik-Lok Shelving 1,204" \$3.35

## **AURORA 4-POST SHELVING FEATURES:**

- -Shelves Adjustable in 1-1/2" Increments
- -12" Deep Shelves
- -7 Openings Per Section
- -3 Dividers Per Shelf Included
- -Open Back Design