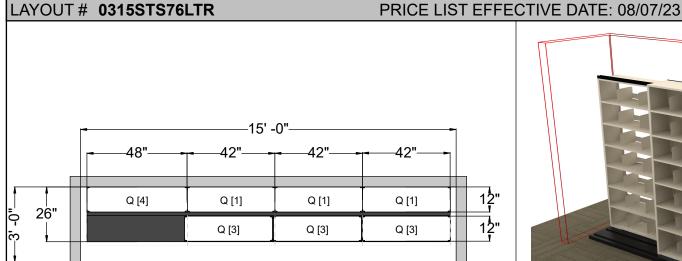

## Elevation A Elevation B 9-3/4" CLEAR Paper Storage Linear Filing Inches\*

System Weight Summary

Total Media Weight \*(Estimated On Fully Loaded Paper Storage Above) 4604.6 lbs
Total Equipment Weight (Actual) 1238.8 lbs
Total System Weight 5843.4 lbs

## **AURORA SIDE-TO-SIDE FEATURES:**

- -Starter Base includes Deck & Overhead Anti-tip
- -Adder Base inlcudes Deck, Overhead Anti-tip & Carriage

## **AURORA 4-POST SHELVING FEATURES:**

- -Shelves Adjustable in 1-1/2" Increments
- -12" Deep Shelves
- -7 Openings Per Section
- -3 Dividers Per Shelf Included

## Finish:

- -Eco-Friendly Gloss-Tek
- -28 Standard Colors Available
- -Plus 3 Metallic Finishes Available at Upcharge

Typicals-Side To Side (3' x 15') 76.25"H-Letter Size Application

- \* Designed For A 9' Ceiling Allowing 18" For Sprinkler Clearance
- \*\* List Price Applies To Exact Specifications And Layout Shown