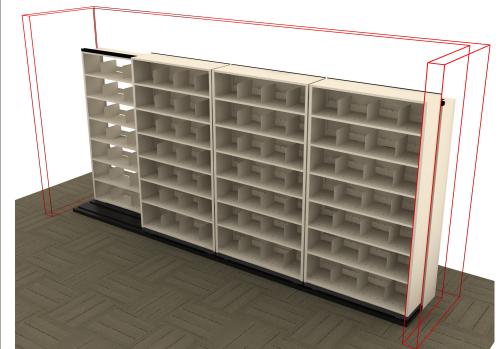

## **AURORA SIDE-TO-SIDE FEATURES:**

- -Starter Base includes Deck & Overhead Anti-tip
- -Adder Base inlcudes Deck, Overhead Anti-tip & Carriage

## **AURORA 4-POST SHELVING FEATURES:**

- -Shelves Adjustable in 1-1/2" Increments
- -12" Deep Shelves
- -7 Openings Per Section
- -3 Dividers Per Shelf Included

## Finish:

- -Eco-Friendly Gloss-Tek
- -28 Standard Colors Available
- -Plus 3 Metallic Finishes Available at Upcharge

Typicals-Side To Side (3' x 15') 76.25"H-Letter Size Application

- \* Designed For A 9' Ceiling Allowing 18" For Sprinkler Clearance
- \*\* List Price Applies To Exact Specifications And Layout Shown