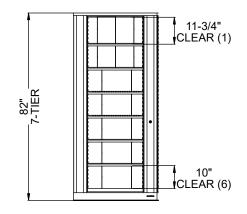

## **AURORA TIMES-2 FEATURES:**

- -Shelves Adjustable in 1-3/4" Increments
- -12" Deep Shelves
- -7 Openings Per Side
- -Dividers Included