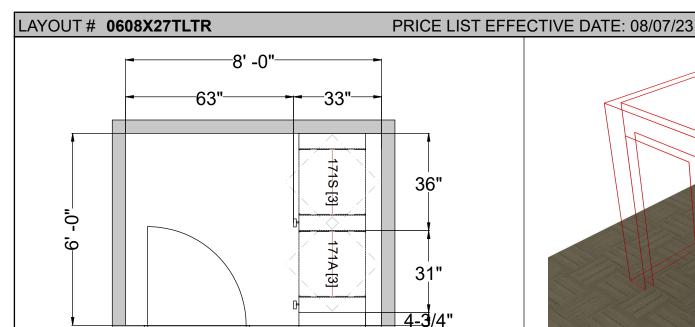

\$9,580.48 LIST PRICE

25"

Paper Storage Linear Filing Inches \*
Times-2 Files 672" \$14.25

System Weight Summary

Total Media Weight \*(Estimated On Fully Loaded Paper Storage Above)
Total Equipment Weight (Actual)
Total System Weight (Actual)
1545.60 lbs
671.78 lbs
2217.38 lbs