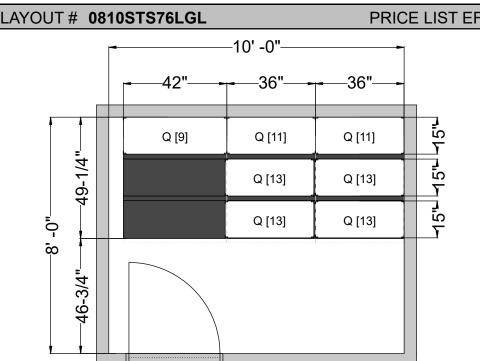

## **AURORA 4-POST SHELVING FEATURES:**

- -Shelves Adjustable in 1-1/2" Increments
- -15" Deep Shelves
- -7 Openings Per Section
- -3 Dividers Per Shelf Included

## FINISH:

- -Eco-Friendly Gloss-Tek
- -28 Standard Colors Available
- -Plus 3 Metallic Finishes Available at Upcharge

Typicals-Side To Side (8' x 10') 76.25"H-Legal Size Application

4782.4 lbs

1248.95 lbs