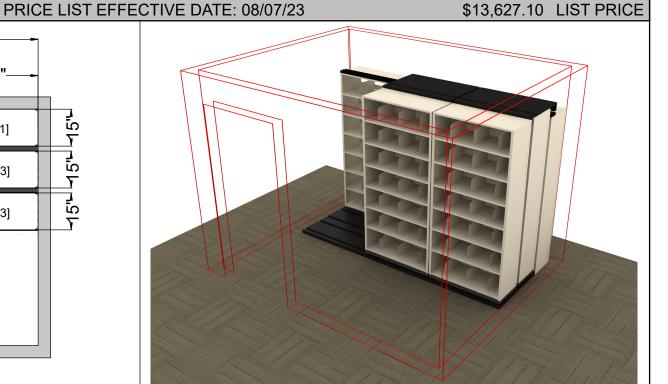

## AURORA SIDE-TO-SIDE FEATURES:

- -Starter Base includes Deck & Overhead Anti-tip
- -Adder Base inlcudes Deck, Overhead Anti-tip & Carriage

## **AURORA 4-POST SHELVING FEATURES:**

- -Shelves Adjustable in 1-1/2" Increments
- -15" Deep Shelves
- -7 Openings Per Section
- -3 Dividers Per Shelf Included