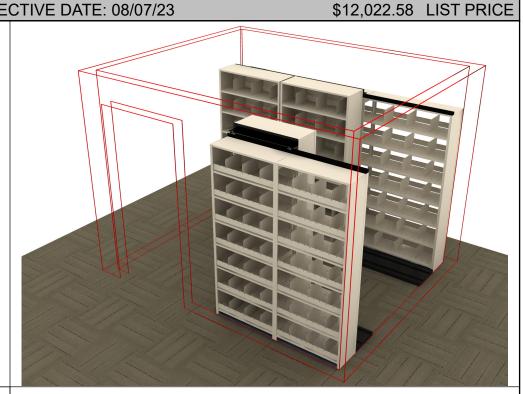

#### Finish:

- -Eco-Friendly Gloss-Tek
- -28 Standard Colors Available
- -Plus 3 Metallic Finishes Available at Upcharge

Typicals-Side To Side (8' x 10') 76.25"H-Letter Size Application

- \* Designed For A 9' Ceiling Allowing 18" For Sprinkler Clearance
- \*\* List Price Applies To Exact Specifications And Layout Shown