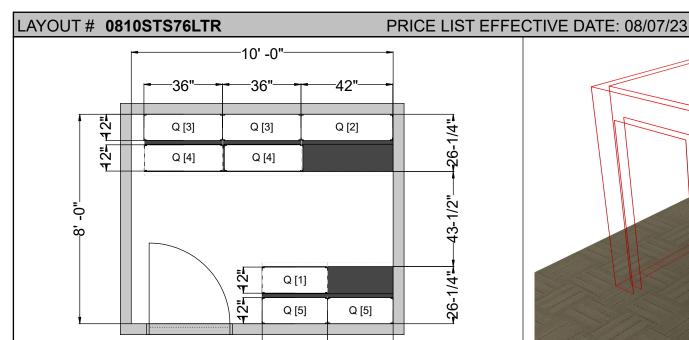

#### **AURORA SIDE-TO-SIDE FEATURES:**

- -Starter Base includes Deck & Overhead Anti-tip
- -Adder Base inlcudes Deck, Overhead Anti-tip & Carriage

#### AURORA 4-POST SHELVING FEATURES:

- -Shelves Adjustable in 1-1/2" Increments
- -12" Deep Shelves
- -7 Openings Per Section
- -3 Dividers Per Shelf Included

#### Finish:

- -Eco-Friendly Gloss-Tek
- -28 Standard Colors Available
- -Plus 3 Metallic Finishes Available at Upcharge

Typicals-Side To Side (8' x 10') 76.25"H-Letter Size Application

- \* Designed For A 9' Ceiling Allowing 18" For Sprinkler Clearance
- \*\* List Price Applies To Exact Specifications And Layout Shown