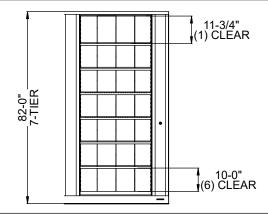

## **AURORA TIMES-2 FEATURES:**

- -Shelves Adjustable in 1-3/4" Increments
- -15" Deep Shelves
- -7 Openings Per Side
- -Dividers Included

## FINISH:

- -Eco-Friendly Gloss-Tek
- -28 Standard Colors Available
- -Plus 3 Metallic Finishes at Upcharge

Typicals-Times 2 (8' x 10')
7 Tier-Legal Size Application

- \* Designed For A 9' Ceiling Allowing 18" For Sprinkler Clearance
- \*\* List Price Applies To Exact Specifications And Layout Shown