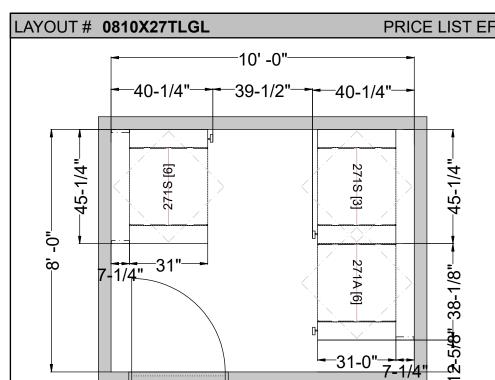

## FINISH:

- -Eco-Friendly Gloss-Tek
- -28 Standard Colors Available
- -Plus 3 Metallic Finishes at Upcharge

Typicals-Times 2 (8' x 10')
7 Tier-Legal Size Application

- \* Designed For A 9' Ceiling Allowing 18" For Sprinkler Clearance
- \*\* List Price Applies To Exact Specifications And Layout Shown