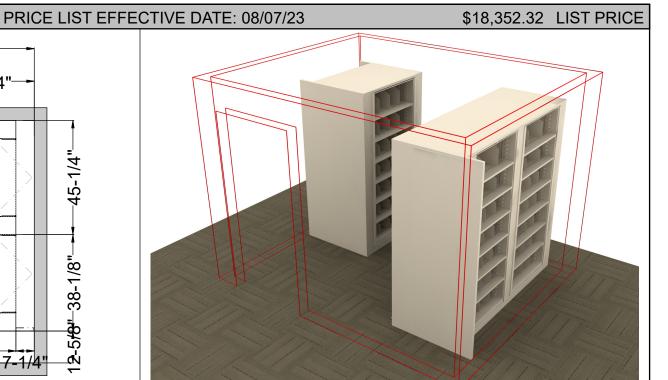

## FINISH:

- -Eco-Friendly Gloss-Tek
- -28 Standard Colors Available
- -Plus 3 Metallic Finishes at Upcharge

Typicals-Times 2 (8' x 10')
7 Tier-Legal Size Application

- \* Designed For A 9' Ceiling Allowing 18" For Sprinkler Clearance
- \*\* List Price Applies To Exact Specifications And Layout Shown