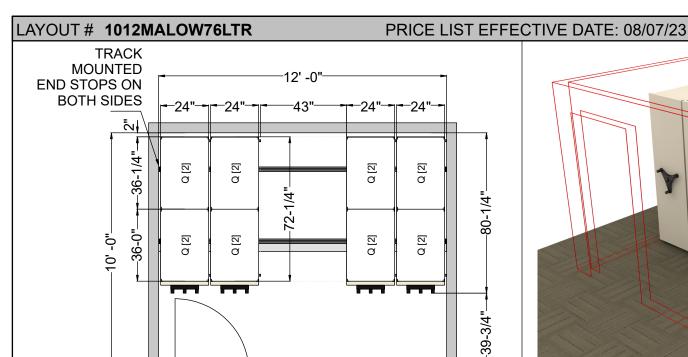

### FINISH:

-Eco-Friendly Gloss-Tek

-28 Standard Colors Available

-Plus 3 Metallic Finishes Available at

Upcharge

Typicals- Low Profile (10' x 12') 76.25"H-Letter Size Application

\* Designed For A 9' Ceiling Allowing 18" For Sprinkler Clearance