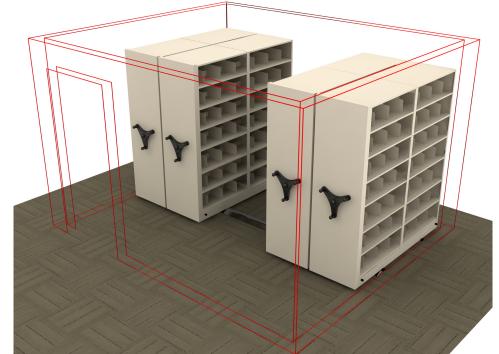

### FINISH:

-Eco-Friendly Gloss-Tek

-28 Standard Colors Available

-Plus 3 Metallic Finishes Available at

Upcharge

Typicals- Low Profile (10' x 12') 76.25"H-Letter Size Application

\* Designed For A 9' Ceiling Allowing 18" For Sprinkler Clearance