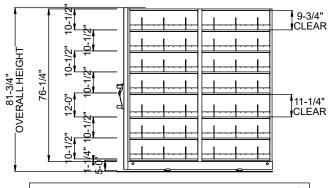

#### **AURORA 4-POST SHELVING FEATURES:**

\$27,789.44 LIST PRICE

-Shelves Adjustable in 1-1/2" Increments

-24" Deep Shelves

-7 Openings Per Section

-3 Dividers Per Shelf Included