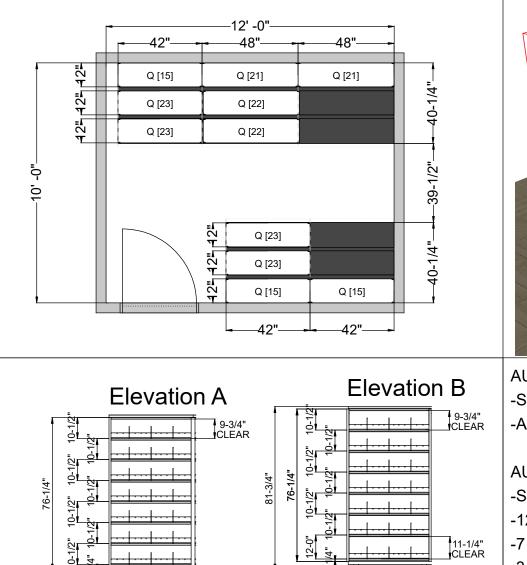

# LAYOUT # 1012STS76LTR

## PRICE LIST EFFECTIVE DATE: 08/07/23

\$23,107.17 LIST PRICE

Paper Storage Linear Filing Inches\*

System Weight Summary

Total Media Weight \*(Estimated On Fully Loaded Paper Storage Above)

3,248"

Typicals-Side To Side (10' x 12')

76.25"H-Letter Size Application

\$7.11

7470.4 lbs

2187.84 lbs

9658 24 lbs

Quik-Lok Shelving

Total Equipment Weight (Actual)

Total System Weight

# <image>

AURORA SIDE-TO-SIDE FEATURES: -Starter Base includes Deck & Overhead Anti-tip -Adder Base inlcudes Deck, Overhead Anti-tip & Carriage