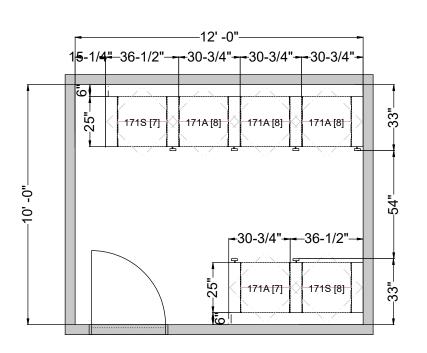

## Finish:

- -Eco-Friendly Gloss-Tek
- -28 Standard Colors Available
- -Plus 3 Metallic Finishes Available at Upcharge

Typicals-Times 2 (10' x 12')
7 Tier-Letter Size Application

- \* Designed For A 9' Ceiling Allowing 18" For Sprinkler Clearance
- \*\* List Price Applies To Exact Specifications And Layout Shown