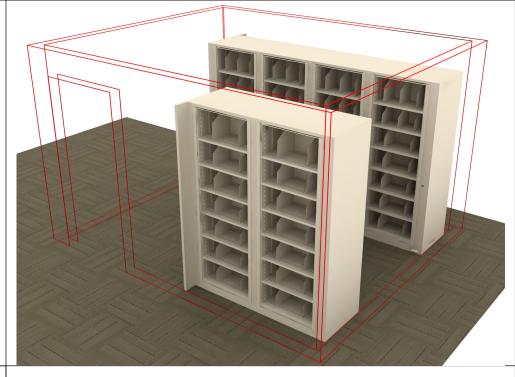

## Finish:

- -Eco-Friendly Gloss-Tek
- -28 Standard Colors Available
- -Plus 3 Metallic Finishes Available at Upcharge

Typicals-Times 2 (10' x 12')
7 Tier-Letter Size Application

- \* Designed For A 9' Ceiling Allowing 18" For Sprinkler Clearance
- \*\* List Price Applies To Exact Specifications And Layout Shown