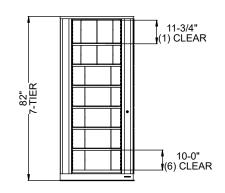

## **AURORA TIMES-2 FEATURES:**

- -Shelves Adjustable in 1-3/4" Increments
- -12" Deep Shelves
- -7 Openings Per Side
- -Dividers Included