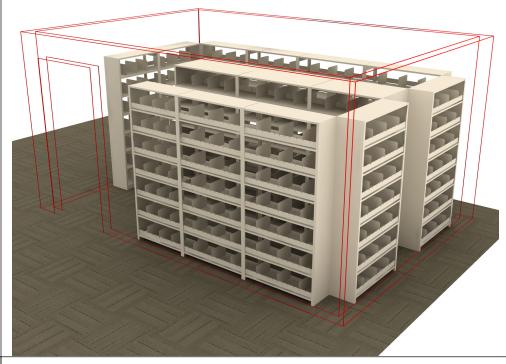

## **AURORA 4-POST SHELVING FEATURES:**

- -Shelves Adjustable in 1-1/2" Increments
- -12" & 24" Deep Shelves
- -7 Openings Per Section
- -3 Dividers Per Shelf Included
- -Open Back Design

## FINISH:

- -Eco-Friendly Gloss-Tek
- -28 Standard Colors Available
- -Plus 3 Metallic Finishes Available at Upcharge

Typicals-Freestanding Shelving (10' x 15') 76.25"H-Letter Size Application

- \* Designed For A 9' Ceiling Allowing 18" For Sprinkler Clearance
- \*\* List Price Applies To Exact Specifications And Layout Shown