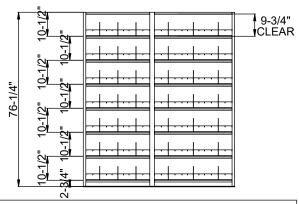

## **AURORA 4-POST SHELVING FEATURES:**

- -Shelves Adjustable in 1-1/2" Increments
- -12" & 24" Deep Shelves
- -7 Openings Per Section
- -3 Dividers Per Shelf Included
- -Open Back Design

## FINISH:

- -Eco-Friendly Gloss-Tek
- -28 Standard Colors Available
- -Plus 3 Metallic Finishes Available at Upcharge

Typicals-Freestanding Shelving (10' x 15') 76.25"H-Letter Size Application

- \* Designed For A 9' Ceiling Allowing 18" For Sprinkler Clearance
- \*\* List Price Applies To Exact Specifications And Layout Shown