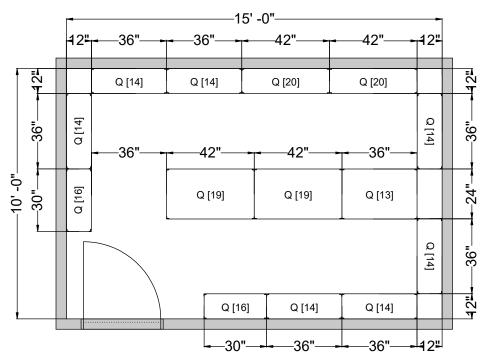

LAYOUT # 1015FSS76LTR PRICE

PRICE LIST EFFECTIVE DATE: 08/07/23

\$13,703.09 LIST PRICE

Paper Storage Linear Filing Inches \*

Quik-Lok Shelving 4.214" \$3.25