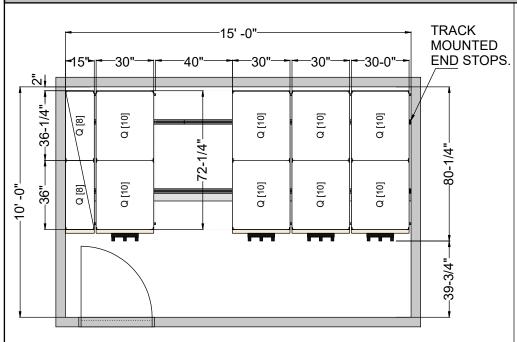

#### **AURORA 4-POST SHELVING FEATURES:**

- -Shelves Adjustable in 1-1/2" Increments
- -15" & 30" Deep Shelves
- -7 Openings Per Section
- -3 Dividers Per Shelf Included