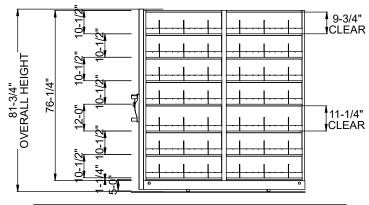

#### **AURORA 4-POST SHELVING FEATURES:**

- -Shelves Adjustable in 1-1/2" Increments
- -15" & 30" Deep Shelves
- -7 Openings Per Section
- -3 Dividers Per Shelf Included

#### FINISH:

- -Eco-Friendly Gloss-Tek
- -28 Standard Colors Available
- -Plus 3 Metallic Finishes Available at

Upcharge

Typicals- Low Profile (10' x 15') 76.25"H-Legal Size Application

- \* Designed For A 9' Ceiling Allowing 18" For Sprinkler Clearance
- \*\* List Price Applies To Exact Specifications And Layout Shown