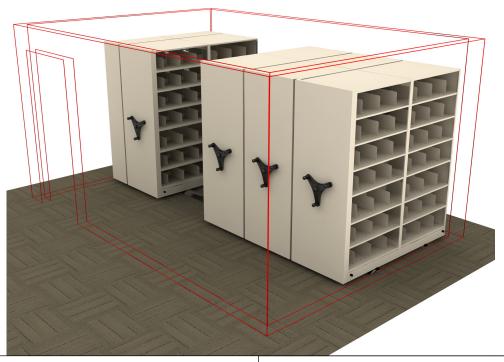

#### AURORA MOBILE SYSTEM FEATURES:

- -Low Profile Series Mechanical Assist
- -Barrier Free Rail Rail Must be Grouted
- -Ergonomic 3 Spoke Handle/High-Visibility
- -Anti-Movement Indicator
- -Steel End Panels