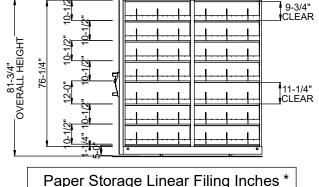

-Eco-Friendly Gloss-Tek

-28 Standard Colors Available

-Plus 3 Metallic Finishes Available at

Upcharge

Quik-Lok Shelving

Typicals- Low Profile (10' x 15') 76.25"H-Letter Size Application

\$7.13

\* Designed For A 9' Ceiling Allowing 18" For Sprinkler Clearance

\*\* List Price Applies To Exact Specifications And Layout Shown