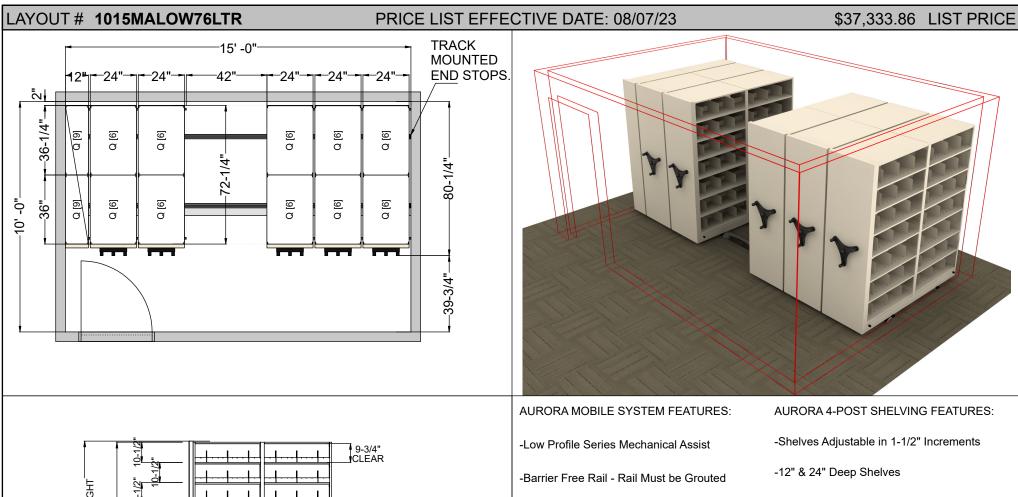

5,236" System Weight Summary

Total Media Weight \*(Estimated On Fully Loaded Paper Storage Above) 12042.8 lbs Total Equipment Weight (Actual) 2880.83 lbs Total System Weight 14923.6 lbs

-Ergonomic 3 Spoke Handle/High-Visibility

-Anti-Movement Indicator

-Steel End Panels

**OPTIONS:** 

-4" Galvanized Ramp

-Deck & Grout Not Included

-7 Openings Per Section

-3 Dividers Per Shelf Included

FINISH:

-Eco-Friendly Gloss-Tek

-28 Standard Colors Available

-Plus 3 Metallic Finishes Available at

Upcharge

Quik-Lok Shelving

Typicals- Low Profile (10' x 15') 76.25"H-Letter Size Application

\$7.13

\* Designed For A 9' Ceiling Allowing 18" For Sprinkler Clearance