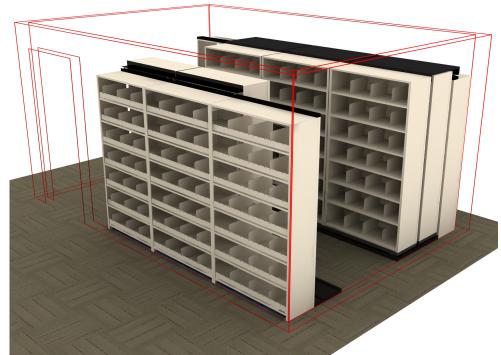

## **AURORA SIDE-TO-SIDE FEATURES:**

- -Starter Base includes Deck & Overhead Anti-tip
- -Adder Base inlcudes Deck, Overhead Anti-tip & Carriage

## **AURORA 4-POST SHELVING FEATURES:**

- -Shelves Adjustable in 1-1/2" Increments
- -15" Deep Shelves
- -7 Openings Per Section
- -3 Dividers Per Shelf Included