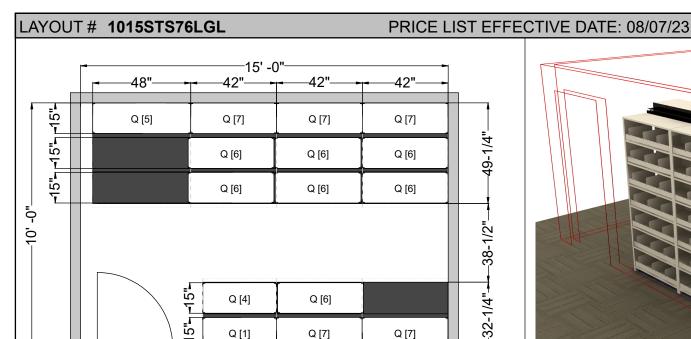

## Elevation A Flevation B Flevation B 9-3/4" CLEAR Paper Storage Linear Filing Inches \* Quik-Lok Shelving 4,158" System Weight Summary

Total Media Weight \*(Estimated On Fully Loaded Paper Storage Above) 11642.4 lbs

36"

-42"-

42"

2994.05 lbs

14636.4 lbs

## **AURORA 4-POST SHELVING FEATURES:**

- -Shelves Adjustable in 1-1/2" Increments
- -15" Deep Shelves
- -7 Openings Per Section
- -3 Dividers Per Shelf Included

## FINISH:

- -Eco-Friendly Gloss-Tek
- -28 Standard Colors Available
- -Plus 3 Metallic Finishes Available at Upcharge

Total Equipment Weight (Actual)

Total System Weight

Typicals-Side To Side (10' x 15') 76.25"H-Legal Size Application