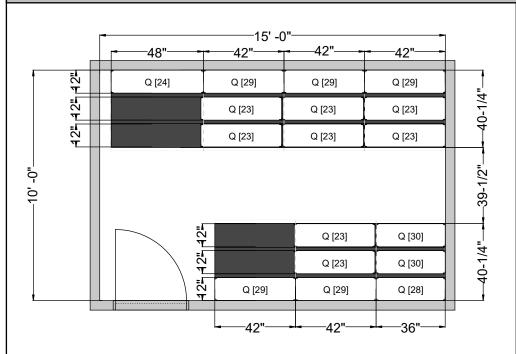

LAYOUT # 1015STS76LTR

PRICE LIST EFFECTIVE DATE: 08/07/23

\$33,848.08 LIST PRICE

# Elevation A Elevation B 9-3/4" CLEAR Paper Storage Linear Filing Inches Quik-Lok Shelving 4,676" \$7.23

### System Weight Summary

Total Media Weight \*(Estimated On Fully Loaded Paper Storage Above) 10754.8 lbs
Total Equipment Weight (Actual) 3169.27 lbs
Total System Weight 13924.1 lbs

### FINISH:

- -Eco-Friendly Gloss-Tek
- -28 Standard Colors Available
- -Plus 3 Metallic Finishes Available at Upcharge

Typicals-Side To Side (10' x 15') 76.25"H-Letter Size Application

- \* Designed For A 9' Ceiling Allowing 18" For Sprinkler Clearance
- \*\* List Price Applies To Exact Specifications And Layout Shown