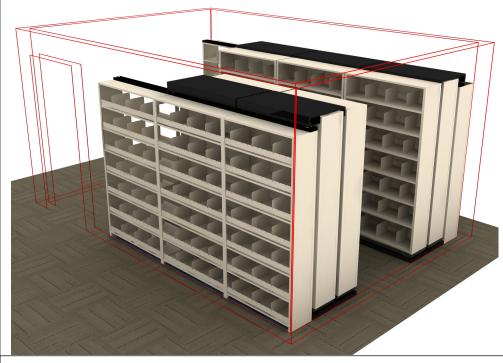

# **AURORA SIDE-TO-SIDE FEATURES:**

- -Starter Base includes Deck & Overhead Anti-tip
- -Adder Base inlcudes Deck, Overhead Anti-tip & Carriage

# **AURORA 4-POST SHELVING FEATURES:**

- -Shelves Adjustable in 1-1/2" Increments
- -12" Deep Shelves
- -7 Openings Per Section
- -3 Dividers Per Shelf Included

### FINISH:

- -Eco-Friendly Gloss-Tek
- -28 Standard Colors Available
- -Plus 3 Metallic Finishes Available at Upcharge

Typicals-Side To Side (10' x 15') 76.25"H-Letter Size Application

- \* Designed For A 9' Ceiling Allowing 18" For Sprinkler Clearance
- \*\* List Price Applies To Exact Specifications And Layout Shown