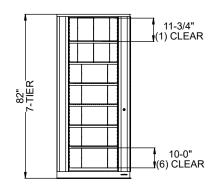

## **AURORA TIMES-2 FEATURES:**

- -Shelves Adjustable in 1-3/4" Increments
- -12" Deep Shelves
- -7 Openings Per Side
- -Dividers Included