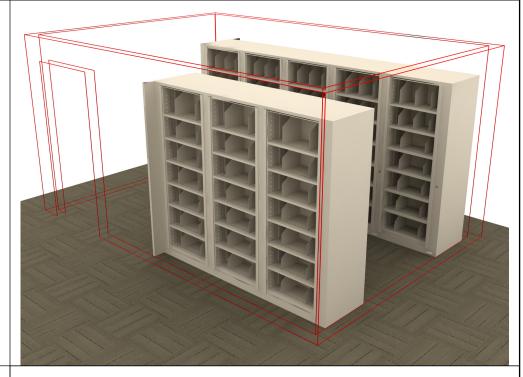

LAYOUT # 1015X27TLTR

PRICE LIST EFFECTIVE DATE: 08/07/23

\$37,912.00 LIST PRICE

Paper Storage Linear Filing Inches \*

Times-2 Files 2,688" \$14.10

System Weight Summary

Total Media Weight \*(Estimated On Fully Loaded Paper Storage Above)
Total Equipment Weight (Actual)
Total System Weight

## **AURORA TIMES-2 FEATURES:**

- -Shelves Adjustable in 1-3/4" Increments
- -12" Deep Shelves
- -7 Openings Per Side
- -Dividers Included