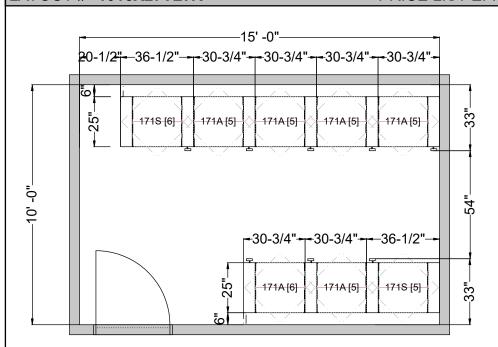

LAYOUT # 1015X27TLTR

PRICE LIST EFFECTIVE DATE: 08/07/23

\$37,912.00 LIST PRICE

Paper Storage Linear Filing Inches \*

Times-2 Files 2,688" \$14.10

System Weight Summary

Total Media Weight \*(Estimated On Fully Loaded Paper Storage Above)
Total Equipment Weight (Actual)
Total System Weight

6182.4 lbs 2532.56 lbs 8714.96 lbs

## **AURORA TIMES-2 FEATURES:**

- -Shelves Adjustable in 1-3/4" Increments
- -12" Deep Shelves
- -7 Openings Per Side
- -Dividers Included

## FINISH:

- -Eco-Friendly Gloss-Tek
- -28 Standard Colors Available
- -Plus 3 Metallic Finishes Available at Upcharge

Typicals-Times 2 (10' x 15')
7 Tier-Letter Size Application

- \* Designed For A 9' Ceiling Allowing 18" For Sprinkler Clearance
- \*\* List Price Applies To Exact Specifications And Layout Shown