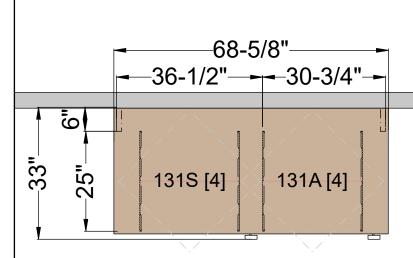

## TIMES-2 COUNTER TOP LAYOUT WITH TOP FEATURES:

- -2 Wide 3-Tier Letter Size Cabinets
- -12" Deep Shelves Adjustable in 1-3/4" Increments
- -3 Openings Per Side
- -15 Dividers Per Unit Included
- -Standard Wilsonart 2-1/4" Self Edge Laminate Top Included
- -Top is Designed with 5/8" Overhang on the Sides and Front
- -2 Wall Closing Strips Included