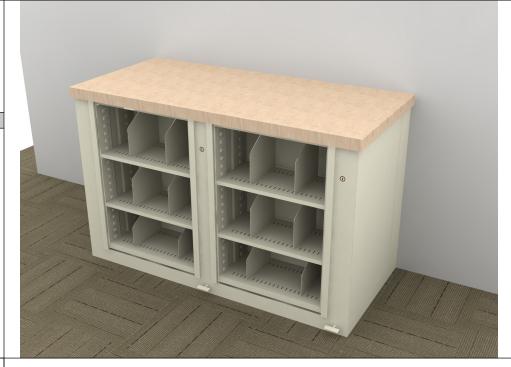

## TIMES-2 COUNTER TOP LAYOUT WITH TOP FEATURES:

- -2 Wide 3-Tier Letter Size Cabinets
- -12" Deep Shelves Adjustable in 1-3/4" Increments
- -3 Openings Per Side
- -15 Dividers Per Unit Included
- -Standard Wilsonart 2-1/4" Self Edge Laminate Top Included
- -Top is Designed with 5/8" Overhang on the Sides and Front
- -2 Wall Closing Strips Included

## Finish:

- -Eco-Friendly Gloss-Tek
- -28 Standard Colors Available
- -Plus 3 Metallic Finishes Available at Upcharge

Times-2 Design Support Library Typicals
Counter Top Layout With Laminate Top-2 Wide 3-Tier