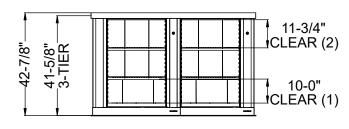

## TIMES-2 COUNTER TOP LAYOUT WITH TOP FEATURES:

- -2 Wide 3-Tier Letter Size Cabinets
- -12" Deep Shelves Adjustable in 1-3/4" Increments
- -3 Openings Per Side
- -15 Dividers Per Unit Included
- -Standard Wilsonart 2-1/4" Self Edge Laminate Top Included
- -Top is Designed with 5/8" Overhang on the Sides and Front
- -2 Wall Closing Strips Included