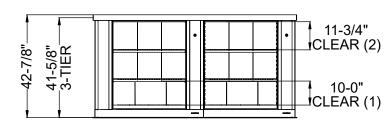

## TIMES-2 COLLABORATION COUNTER WITH TOP FEATURES:

- -2 Wide 3-Tier Legal Size Cabinets
- -15" Deep Shelves Adjustable in 1-3/4" Increments
- -3 Openings Per Side
- -15 Dividers Per Unit Included
- -Standard Wilsonart 2-1/4" Self Edge Laminate Top Included
- -Top is Designed with a 5/8" Overhang on the Sides and Front
- -2 Wall Closing Strips Included

## Finish:

- -Eco-Friendly Gloss-Tek
- -28 Standard Colors Available
- -Plus 3 Metallic Finishes Available at Upcharge

Times-2 Design Support Library Typicals

Counter Top Layout With Laminate Top - 2 Wide 3-Tier