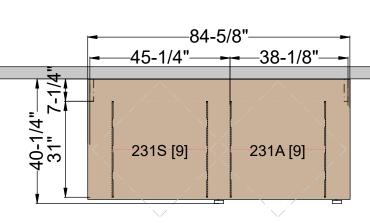

## TIMES-2 COLLABORATION COUNTER WITH TOP FEATURES:

- -2 Wide 3-Tier Legal Size Cabinets
- -15" Deep Shelves Adjustable in 1-3/4" Increments
- -3 Openings Per Side
- -15 Dividers Per Unit Included
- -Standard Wilsonart 2-1/4" Self Edge Laminate Top Included
- -Top is Designed with a 5/8" Overhang on the Sides and Front
- -2 Wall Closing Strips Included

## Finish:

- -Eco-Friendly Gloss-Tek
- -28 Standard Colors Available
- -Plus 3 Metallic Finishes Available at Upcharge

Times-2 Design Support Library Typicals

Counter Top Layout With Laminate Top - 2 Wide 3-Tier