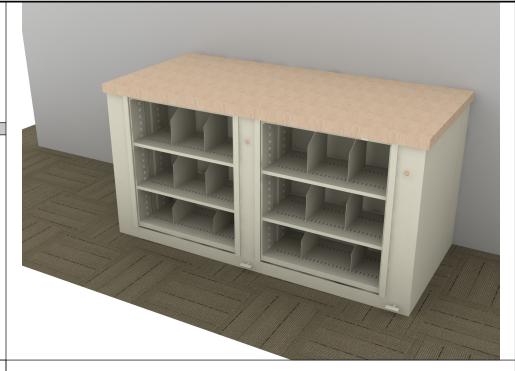

## TIMES-2 COLLABORATION COUNTER WITH TOP FEATURES:

- -2 Wide 3-Tier Legal Size Cabinets
- -15" Deep Shelves Adjustable in 1-3/4" Increments
- -3 Openings Per Side
- -15 Dividers Per Unit Included
- -Standard Wilsonart 2-1/4" Self Edge Laminate Top Included
- -Top is Designed with a 5/8" Overhang on the Sides and Front
- -2 Wall Closing Strips Included

## Finish:

- -Eco-Friendly Gloss-Tek
- -28 Standard Colors Available
- -Plus 3 Metallic Finishes Available at Upcharge

Times-2 Design Support Library Typicals

Counter Top Layout With Laminate Top - 2 Wide 3-Tier