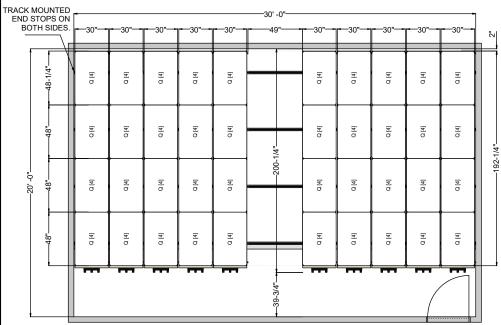

## LAYOUT # 2030MALOW76LGL

.

## PRICE LIST EFFECTIVE DATE: 08/07/23

\$142,275.84 LIST PRICE

| 0VERALL HEIGHT                                | Paper Storage Linear Filing Inches * |  |
|-----------------------------------------------|--------------------------------------|--|
|                                               | Lok Shelving 25,760" \$5.52          |  |
| System Weight Summary                         |                                      |  |
| Total Media V<br>Total Equipm<br>Total System | ent Weight (Actual) 14088.9 lbs      |  |
|                                               | Typicals-Low Profile (20' x 30')     |  |
| ANNUNUR                                       | 76.25"H-Legal Size Application       |  |

| AURORA MOBILE SYSTEM FEATURES:                                   | AURORA 4-POST SHELVING FEATURES:         |  |
|------------------------------------------------------------------|------------------------------------------|--|
| -Low Profile Series Mechanical Assist                            | -Shelves Adjustable in 1-1/2" Increments |  |
| -Barrier Free Rail - Rail Must be Grouted                        | -30" Deep Shelves                        |  |
| -Ergonomic 3 Spoke Handle/High-Visibility                        | -7 Openings Per Section                  |  |
| -Anti-Movement Indicator                                         | -3 Dividers Per Shelf Included           |  |
| -Steel End Panels                                                | FINISH:                                  |  |
|                                                                  | -Eco-Friendly Gloss-Tek                  |  |
| OPTIONS:                                                         | -28 Standard Colors Available            |  |
| -4" Galvanized Ramp                                              | -Plus 3 Metallic Finishes Available at   |  |
| -Deck & Grout Not Included                                       | Upcharge                                 |  |
|                                                                  |                                          |  |
| * Designed For A 9' Ceiling Allowing 18" For Sprinkler Clearance |                                          |  |
|                                                                  |                                          |  |