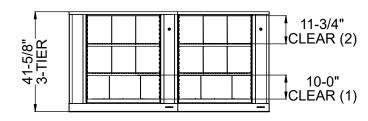

## TIMES-2 COUNTER TOP LAYOUT FEATURES:

- -2 Wide 3-Tier Legal Size Cabinets
- -15" Deep Shelves Adjustable in 1-3/4" Increments
- -3 Openings Per Side
- -15 Dividers Per Unit Included
- -Laminate Top Shown To Be Supplied By Others (Not Included)
- -Double Sided Tape or Wood Screw in each Corner to Attach Top to Units
- -2 Wall Closing Strips Included