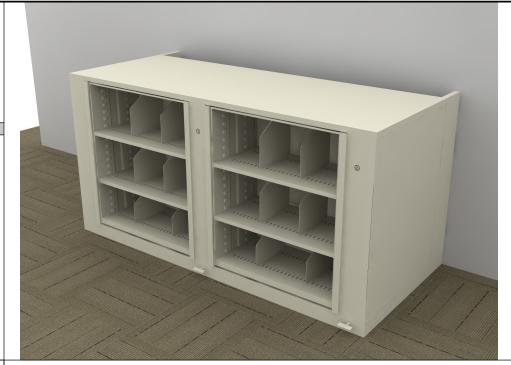

## TIMES-2 COUNTER TOP LAYOUT FEATURES:

- -2 Wide 3-Tier Legal Size Cabinets
- -15" Deep Shelves Adjustable in 1-3/4" Increments
- -3 Openings Per Side
- -15 Dividers Per Unit Included
- -Laminate Top Shown To Be Supplied By Others (Not Included)
- -Double Sided Tape or Wood Screw in each Corner to Attach Top to Units
- -2 Wall Closing Strips Included

## Finish:

- -Eco-Friendly Gloss-Tek
- -28 Standard Colors Available
- -Plus 3 Metallic Finishes Available at Upcharge

Times-2 Design Support Library Typicals
Counter Top Layout Without Laminate Top -2Wide