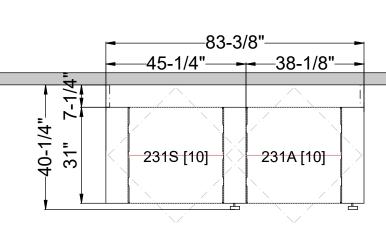

## TIMES-2 COUNTER TOP LAYOUT FEATURES:

- -2 Wide 3-Tier Legal Size Cabinets
- -15" Deep Shelves Adjustable in 1-3/4" Increments
- -3 Openings Per Side
- -15 Dividers Per Unit Included
- -Laminate Top Shown To Be Supplied By Others (Not Included)
- -Double Sided Tape or Wood Screw in each Corner to Attach Top to Units
- -2 Wall Closing Strips Included