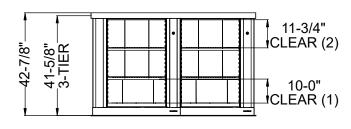

## TIMES-2 COUNTER TOP LAYOUT WITH TOP FEATURES:

- -3 Wide 3-Tier Letter Size Cabinets
- -12" Deep Shelves Adjustable in 1-3/4" Increments
- -3 Openings Per Side
- -15 Dividers Per Unit Included
- -Standard Wilsonart 2-1/4" Self Edge Laminate Top Included
- -Top is Designed with 5/8" Overhang on the Sides and Front
- -2 Wall Closing Strips Included