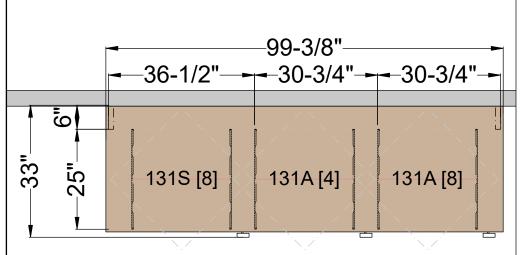

## TIMES-2 COUNTER TOP LAYOUT WITH TOP FEATURES:

- -3 Wide 3-Tier Letter Size Cabinets
- -12" Deep Shelves Adjustable in 1-3/4" Increments
- -3 Openings Per Side
- -15 Dividers Per Unit Included
- -Standard Wilsonart 2-1/4" Self Edge Laminate Top Included
- -Top is Designed with 5/8" Overhang on the Sides and Front
- -2 Wall Closing Strips Included