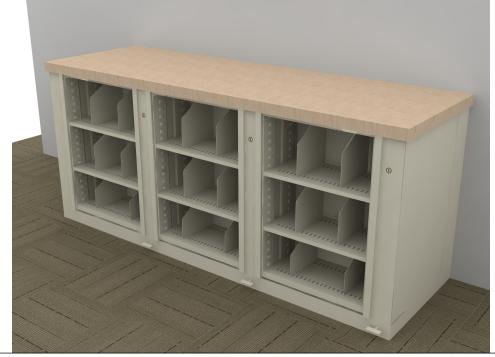

## TIMES-2 COUNTER TOP LAYOUT WITH TOP FEATURES:

- -3 Wide 3-Tier Letter Size Cabinets
- -12" Deep Shelves Adjustable in 1-3/4" Increments
- -3 Openings Per Side
- -15 Dividers Per Unit Included
- -Standard Wilsonart 2-1/4" Self Edge Laminate Top Included
- -Top is Designed with 5/8" Overhang on the Sides and Front
- -2 Wall Closing Strips Included

## Finish:

- -Eco-Friendly Gloss-Tek
- -28 Standard Colors Available
- -Plus 3 Metallic Finishes Available at Upcharge

Times-2 Design Support Library Typicals
Counter Top Layout With Laminate Top-3 Wide 3-Tier