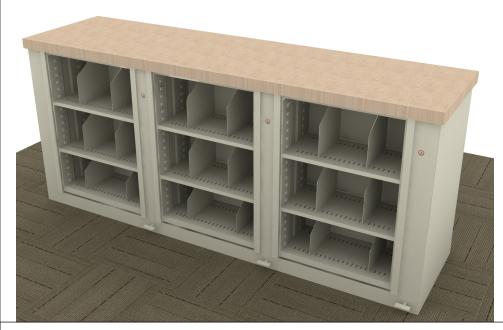

## TIMES-2 COLLABORATION COUNTER WITH TOP FEATURES:

- -3 Wide 3-Tier Letter Size Cabinets
- -12" Deep Shelves Adjustable in 1-3/4" Increments
- -3 Openings Per Side
- -15 Dividers Per Unit Included
- -Standard Wilsonart 2-1/4" Self Edge Laminate Top Included
- -Top is Designed with 5/8" Overhang on All Sides
- -Dual Foot Pedal

## Finish:

- -Eco-Friendly Gloss-Tek
- -28 Standard Colors Available
- -Plus 3 Metallic Finishes Available at Upcharge

Times-2 Design Support Library Typicals
Collaboration Counter For Open Plan-3 Wide 3-Tier