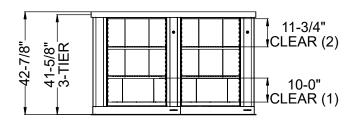

## TIMES-2 COLLABORATION COUNTER WITH TOP FEATURES:

- -3 Wide 3-Tier Letter Size Cabinets
- -12" Deep Shelves Adjustable in 1-3/4" Increments
- -3 Openings Per Side
- -15 Dividers Per Unit Included
- -Standard Wilsonart 2-1/4" Self Edge Laminate Top Included
- -Top is Designed with 5/8" Overhang on All Sides
- -Dual Foot Pedal