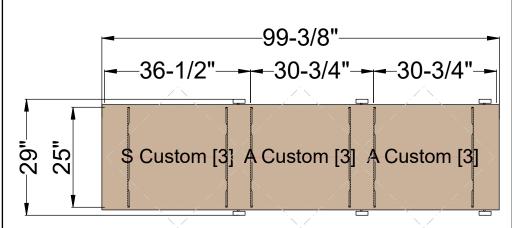

## TIMES-2 COLLABORATION COUNTER WITH TOP FEATURES:

- -3 Wide 3-Tier Letter Size Cabinets
- -12" Deep Shelves Adjustable in 1-3/4" Increments
- -3 Openings Per Side
- -15 Dividers Per Unit Included
- -Standard Wilsonart 2-1/4" Self Edge Laminate Top Included
- -Top is Designed with 5/8" Overhang on All Sides
- -Dual Foot Pedal