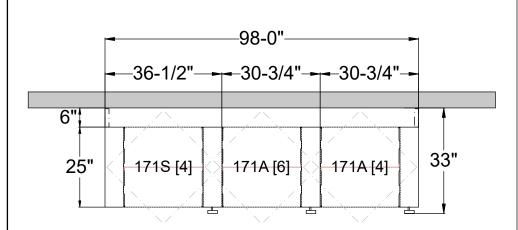

## TIMES-2 FEATURES:

- -Starter & 2 Add-on 7-Tier Letter Size Cabinets
- -12" Deep Shelves Adjustable in 1-3/4" Increments
- -7 Openings Per Side
- -30 Dividers Per Unit Included
- -Foot Pedal Shown. Hand Release Option Available at Same Cost
- -2 Wall Closing Strips Included

## Finish:

- -Eco-Friendly Gloss-Tek
- -28 Standard Colors Available
- -Plus 3 Metallic Finishes Available at Upcharge

Times-2 Design Support Library Typicals
Corridor Wall Applications-3 Wide Units 7-Tier Letter