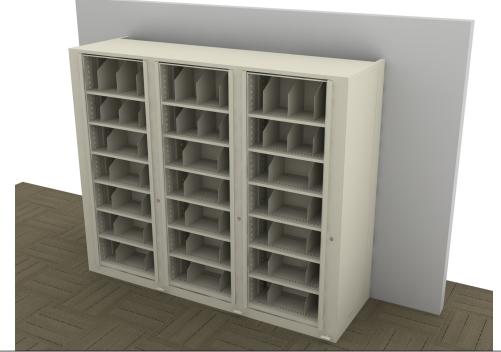

## TIMES-2 FEATURES:

- -Starter & 2 Add-on 7-Tier Letter Size Cabinets
- -12" Deep Shelves Adjustable in 1-3/4" Increments
- -7 Openings Per Side
- -30 Dividers Per Unit Included
- -Foot Pedal Shown. Hand Release Option Available at Same Cost
- -2 Wall Closing Strips Included

## Finish:

- -Eco-Friendly Gloss-Tek
- -28 Standard Colors Available
- -Plus 3 Metallic Finishes Available at Upcharge

Times-2 Design Support Library Typicals
Corridor Wall Applications-3 Wide Units 7-Tier Letter