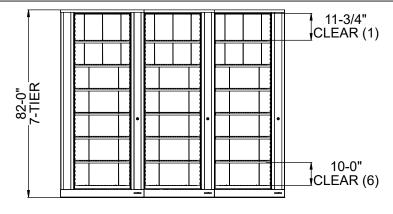

## TIMES-2 FEATURES:

- -Starter & 2 Add-on 7-Tier Letter Size Cabinets
- -12" Deep Shelves Adjustable in 1-3/4" Increments
- -7 Openings Per Side
- -30 Dividers Per Unit Included
- -Foot Pedal Shown. Hand Release Option Available at Same Cost
- -2 Wall Closing Strips Included

## Finish:

- -Eco-Friendly Gloss-Tek
- -28 Standard Colors Available
- -Plus 3 Metallic Finishes Available at Upcharge

Times-2 Design Support Library Typicals
Corridor Wall Applications-3 Wide Units 7-Tier Letter