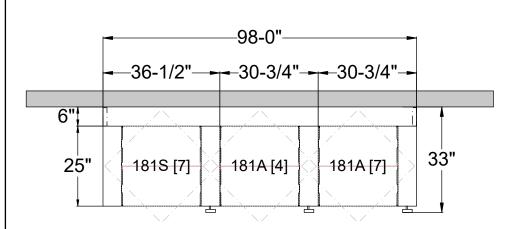

## TIMES-2 FEATURES:

- -Starter & 2 Add-on 8-Tier Letter Size Cabinets
- -12" Deep Shelves Adjustable in 1-3/4" Increments
- -8 Openings Per Side
- -35 Dividers Per Unit Included
- -Foot Pedal Shown. Hand Release Option Available at Same Cost
- -2 Wall Closing Strips Included

Corridor Wall Applications-3 Wide Units 8-Tier Letter

\*\* List Price Applies To Exact Specifications And Layout Shown