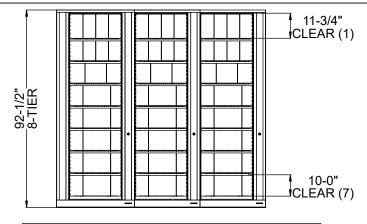

## TIMES-2 FEATURES:

- -Starter & 2 Add-on 8-Tier Letter Size Cabinets
- -12" Deep Shelves Adjustable in 1-3/4" Increments
- -8 Openings Per Side
- -35 Dividers Per Unit Included
- -Foot Pedal Shown. Hand Release Option Available at Same Cost
- -2 Wall Closing Strips Included

Corridor Wall Applications-3 Wide Units 8-Tier Letter

\*\* List Price Applies To Exact Specifications And Layout Shown