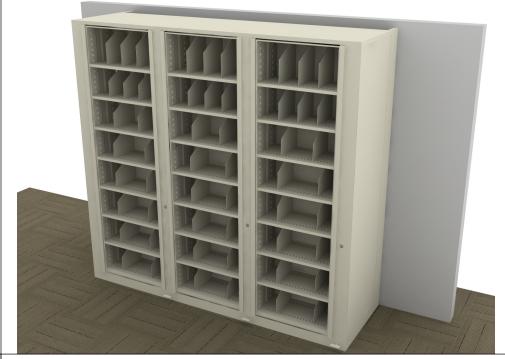

## TIMES-2 FEATURES:

- -Starter & 2 Add-on 8-Tier Letter Size Cabinets
- -12" Deep Shelves Adjustable in 1-3/4" Increments
- -8 Openings Per Side
- -35 Dividers Per Unit Included
- -Foot Pedal Shown. Hand Release Option Available at Same Cost
- -2 Wall Closing Strips Included

Corridor Wall Applications-3 Wide Units 8-Tier Letter

\*\* List Price Applies To Exact Specifications And Layout Shown