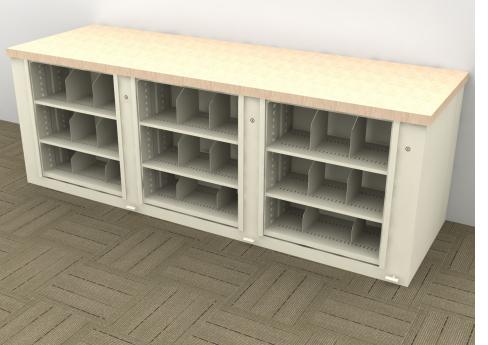

## TIMES-2 COLLABORATION COUNTER WITH TOP FEATURES:

- -3 Wide 3-Tier Legal Size Cabinets
- -15" Deep Shelves Adjustable in 1-3/4" Increments
- -15 Dividers Per Unit Included
- -Standard Wilsonart 2-1/4" Self Edge Laminate Top Included
- -Top is Designed with a 5/8" Overhang on the Sides and Front
- -2 Wall Closing Strips Included