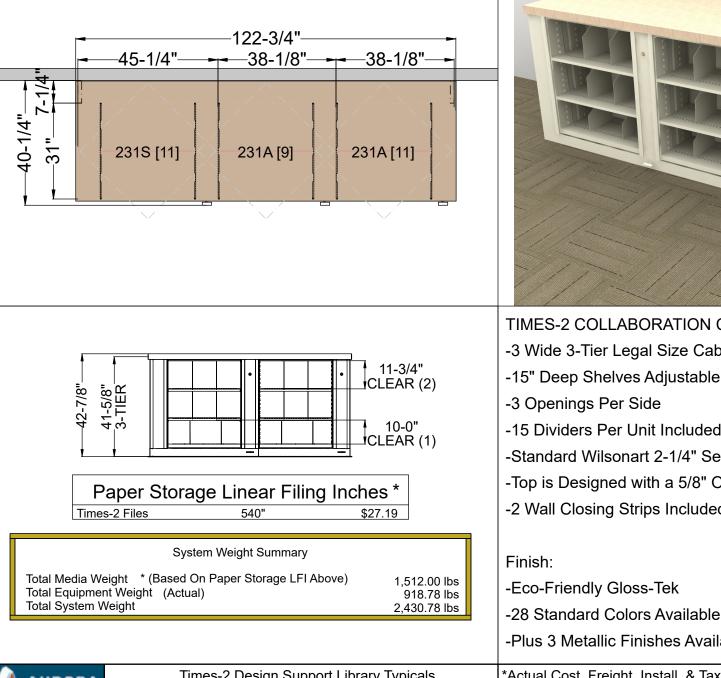

## LAYOUT # LGLT2-3T-CTLO-3CT

## TIMES-2 COLLABORATION COUNTER WITH TOP FEATURES:

- -3 Wide 3-Tier Legal Size Cabinets
- -15" Deep Shelves Adjustable in 1-3/4" Increments
- -15 Dividers Per Unit Included
- -Standard Wilsonart 2-1/4" Self Edge Laminate Top Included
- -Top is Designed with a 5/8" Overhang on the Sides and Front
- -2 Wall Closing Strips Included

-Plus 3 Metallic Finishes Available at Upcharge

**Times-2 Design Support Library Typicals** \*Actual Cost, Freight, Install, & Tax To Be Quoted By A Dealer Counter Top Layout With Laminate Top - 3 Wide 3-Tier \*\* List Price Applies To Exact Specifications And Layout Shown