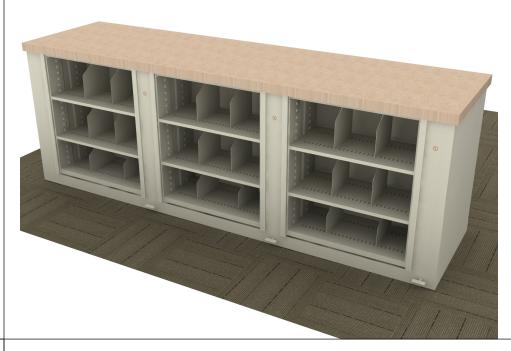

## TIMES-2 COLLABORATION COUNTER WITH TOP FEATURES:

- -3 Wide 3-Tier Legal Size Cabinets
- -15" Deep Shelves Adjustable in 1-3/4" Increments
- -3 Openings Per Side
- -15 Dividers Per Unit Included
- -Standard Wilsonart 2-1/4" Self Edge Laminate Top Included
- -Top is Designed with a 5/8" Overhang on All Sides
- -Dual Foot Pedal

## Finish:

- -Eco-Friendly Gloss-Tek
- -28 Standard Colors Available
- -Plus 3 Metallic Finishes Available at Upcharge

Times-2 Design Support Library Typicals
Collaboration Counter For Open Plan - 3 Wide 3-Tier