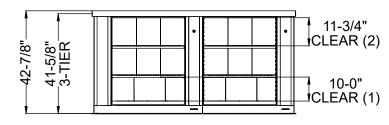

## TIMES-2 COLLABORATION COUNTER WITH TOP FEATURES:

- -3 Wide 3-Tier Legal Size Cabinets
- -15" Deep Shelves Adjustable in 1-3/4" Increments
- -3 Openings Per Side
- -15 Dividers Per Unit Included
- -Standard Wilsonart 2-1/4" Self Edge Laminate Top Included
- -Top is Designed with a 5/8" Overhang on All Sides
- -Dual Foot Pedal