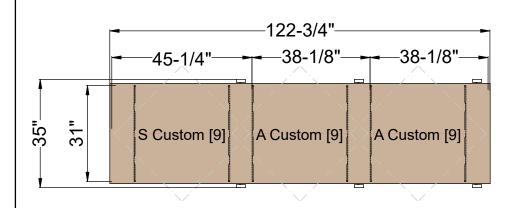

## TIMES-2 COLLABORATION COUNTER WITH TOP FEATURES:

- -3 Wide 3-Tier Legal Size Cabinets
- -15" Deep Shelves Adjustable in 1-3/4" Increments
- -3 Openings Per Side
- -15 Dividers Per Unit Included
- -Standard Wilsonart 2-1/4" Self Edge Laminate Top Included
- -Top is Designed with a 5/8" Overhang on All Sides
- -Dual Foot Pedal