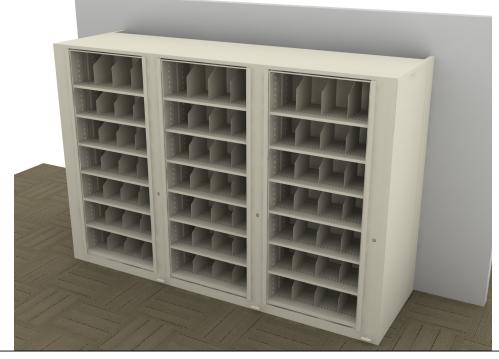

## TIMES-2 FEATURES:

- -Starter & 2 Add-on 7-Tier Legal Size Cabinets
- -15" Deep Shelves Adjustable in 1-3/4" Increments
- -7 Openings Per Side
- -40 Dividers Per Unit Included
- -Foot Pedal Shown. Hand Release Option Available at Same Cost
- -2 Wall Closing Strips Included

## Finish:

- -Eco-Friendly Gloss-Tek
- -28 Standard Colors Available
- -Plus 3 Metallic Finishes Available at Upcharge

Times-2 Design Support Library Typicals
Corridor Wall Applications-3 Wide Units 7-Tier Legal