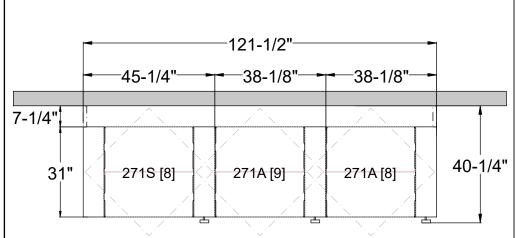

## TIMES-2 FEATURES:

- -Starter & 2 Add-on 7-Tier Legal Size Cabinets
- -15" Deep Shelves Adjustable in 1-3/4" Increments
- -7 Openings Per Side
- -40 Dividers Per Unit Included
- -Foot Pedal Shown. Hand Release Option Available at Same Cost
- -2 Wall Closing Strips Included