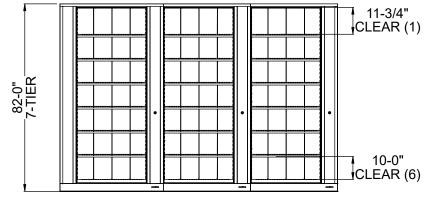

## TIMES-2 FEATURES:

- -Starter & 2 Add-on 7-Tier Legal Size Cabinets
- -15" Deep Shelves Adjustable in 1-3/4" Increments
- -7 Openings Per Side
- -40 Dividers Per Unit Included
- -Foot Pedal Shown. Hand Release Option Available at Same Cost
- -2 Wall Closing Strips Included