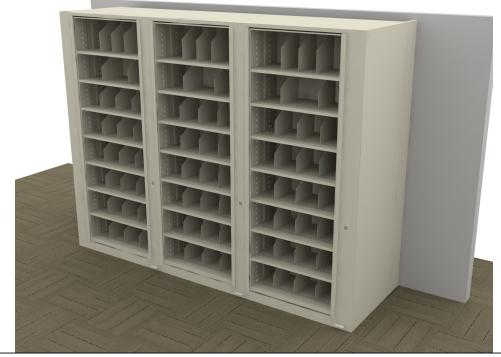

## TIMES-2 FEATURES:

- -Starter & 2 Add-on 8-Tier Legal Size Cabinets
- -15" Deep Shelves Adjustable in 1-3/4" Increments
- -8 Openings Per Side
- -45 Dividers Per Unit Included
- -Foot Pedal Shown. Hand Release Option Available at Same Cost
- -2 Wall Closing Strips Included

## Finish:

- -Eco-Friendly Gloss-Tek
- -28 Standard Colors Available
- -Plus 3 Metallic Finishes Available at Upcharge

Times-2 Design Support Library Typicals
Corridor Wall Applications-3 Wide Units 8-Tier Legal