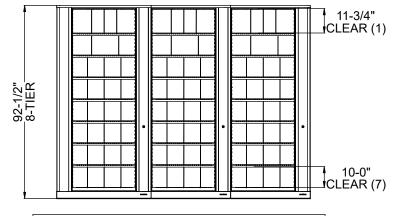

## TIMES-2 FEATURES:

- -Starter & 2 Add-on 8-Tier Legal Size Cabinets
- -15" Deep Shelves Adjustable in 1-3/4" Increments
- -8 Openings Per Side
- -45 Dividers Per Unit Included
- -Foot Pedal Shown. Hand Release Option Available at Same Cost
- -2 Wall Closing Strips Included