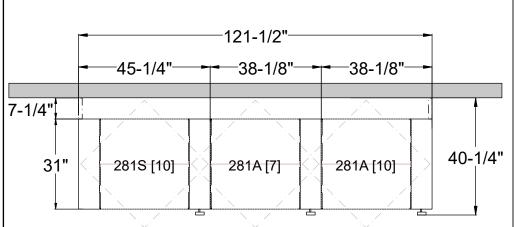

## TIMES-2 FEATURES:

- -Starter & 2 Add-on 8-Tier Legal Size Cabinets
- -15" Deep Shelves Adjustable in 1-3/4" Increments
- -8 Openings Per Side
- -45 Dividers Per Unit Included
- -Foot Pedal Shown. Hand Release Option Available at Same Cost
- -2 Wall Closing Strips Included