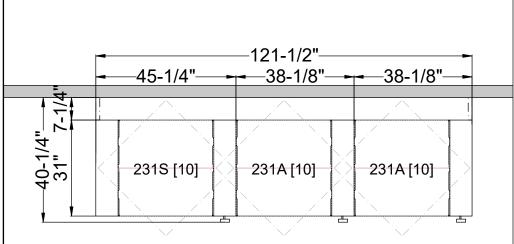

## TIMES-2 COUNTER TOP LAYOUT FEATURES:

- -3 Wide 3-Tier Legal Size Cabinets
- -15" Deep Shelves Adjustable in 1-3/4" Increments
- -3 Openings Per Side
- -15 Dividers Per Unit Included
- -Laminate Top Shown To Be Supplied By Others (Not Included)
- -Double Sided Tape or Wood Screw in each Corner to Attach Top to Units
- -2 Wall Closing Strips Included