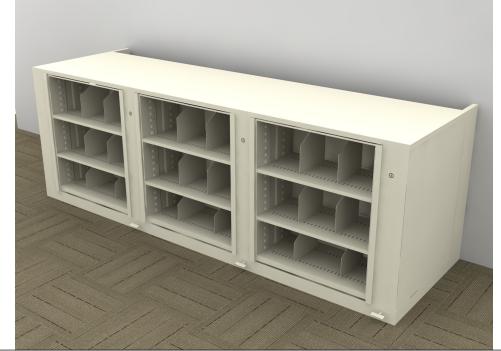

## TIMES-2 COUNTER TOP LAYOUT FEATURES:

- -3 Wide 3-Tier Legal Size Cabinets
- -15" Deep Shelves Adjustable in 1-3/4" Increments
- -3 Openings Per Side
- -15 Dividers Per Unit Included
- -Laminate Top Shown To Be Supplied By Others (Not Included)
- -Double Sided Tape or Wood Screw in each Corner to Attach Top to Units
- -2 Wall Closing Strips Included

## Finish:

- -Eco-Friendly Gloss-Tek
- -28 Standard Colors Available
- -Plus 3 Metallic Finishes Available at Upcharge

Times-2 Design Support Library Typicals
Counter Top Layout Without Laminate Top -3Wide