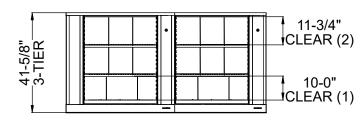

## TIMES-2 COUNTER TOP LAYOUT FEATURES:

- -3 Wide 3-Tier Legal Size Cabinets
- -15" Deep Shelves Adjustable in 1-3/4" Increments
- -3 Openings Per Side
- -15 Dividers Per Unit Included
- -Laminate Top Shown To Be Supplied By Others (Not Included)
- -Double Sided Tape or Wood Screw in each Corner to Attach Top to Units
- -2 Wall Closing Strips Included