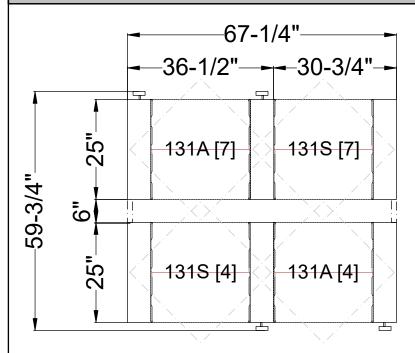

## TIMES-2 COLLABORATION TABLE FEATURES:

- -4 Cubed 3-Tier Letter Size Cabinets
- -12" Deep Shelves Adjustable in 1-3/4" Increments
- -3 Openings Per Side
- -15 Dividers Per Unit Included
- -Laminate Top Shown To Be Supplied By Others (Not Included)
- -Double Sided Tape or Wood Screw in each Corner to Attach Top to Units
- -Foot Pedal Shown. Hand Release Option Available at Same Cost