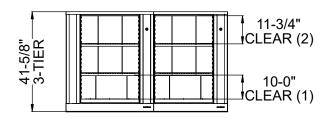

## TIMES-2 COLLABORATION TABLE FEATURES:

- -4 Cubed 3-Tier Letter Size Cabinets
- -12" Deep Shelves Adjustable in 1-3/4" Increments
- -3 Openings Per Side
- -15 Dividers Per Unit Included
- -Laminate Top Shown To Be Supplied By Others (Not Included)
- -Double Sided Tape or Wood Screw in each Corner to Attach Top to Units
- -Foot Pedal Shown. Hand Release Option Available at Same Cost