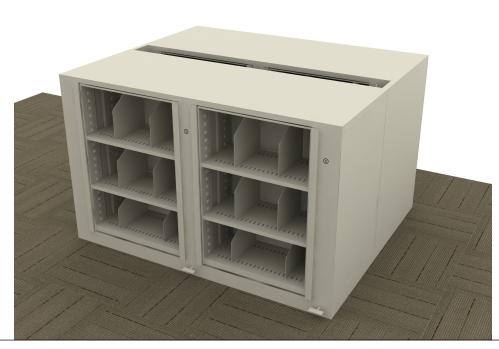

## TIMES-2 COLLABORATION TABLE FEATURES:

- -4 Cubed 3-Tier Letter Size Cabinets
- -12" Deep Shelves Adjustable in 1-3/4" Increments
- -3 Openings Per Side
- -15 Dividers Per Unit Included
- -Laminate Top Shown To Be Supplied By Others (Not Included)
- -Double Sided Tape or Wood Screw in each Corner to Attach Top to Units
- -Foot Pedal Shown. Hand Release Option Available at Same Cost