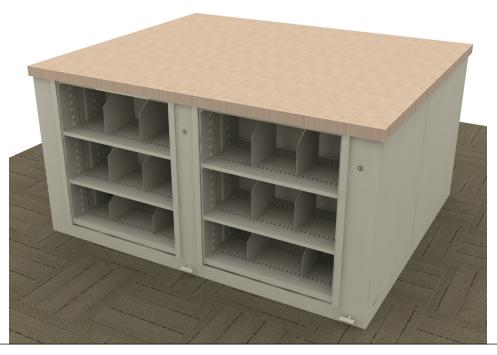

## TIMES-2 COLLABORATION TABLE WITH TOP FEATURES:

- -4 Cubed 3-Tier Legal Size Cabinets
- -15" Deep Shelves Adjustable in 1-3/4" Increments
- -3 Openings Per Side
- -15 Dividers Per Unit Included
- -Standard Wilsonart 2-1/4" Self Edge Laminate Top Included
- -Top is Designed with a 5/8" Overhang on All Sides
- -Foot Pedal Shown. Hand Release Option Available at Same Cost

## Finish:

- -Eco-Friendly Gloss-Tek
- -28 Standard Colors Available
- -Plus 3 Metallic Finishes Available at Upcharge

Times-2 Design Support Library Typicals
Collaboration Tables For Open Plan-4 Cubed 3-Tier