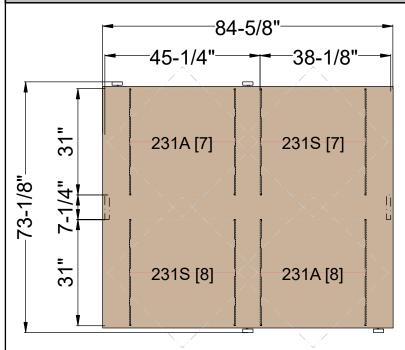

## TIMES-2 COLLABORATION TABLE WITH TOP FEATURES:

- -4 Cubed 3-Tier Legal Size Cabinets
- -15" Deep Shelves Adjustable in 1-3/4" Increments
- -3 Openings Per Side
- -15 Dividers Per Unit Included
- -Standard Wilsonart 2-1/4" Self Edge Laminate Top Included
- -Top is Designed with a 5/8" Overhang on All Sides
- -Foot Pedal Shown. Hand Release Option Available at Same Cost