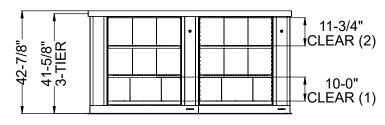

## TIMES-2 COLLABORATION TABLE WITH TOP FEATURES:

- -4 Cubed 3-Tier Legal Size Cabinets
- -15" Deep Shelves Adjustable in 1-3/4" Increments
- -3 Openings Per Side
- -15 Dividers Per Unit Included
- -Standard Wilsonart 2-1/4" Self Edge Laminate Top Included
- -Top is Designed with a 5/8" Overhang on All Sides
- -Foot Pedal Shown. Hand Release Option Available at Same Cost