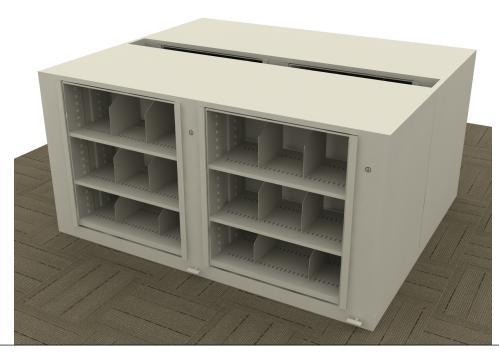

## TIMES-2 COLLABORATION TABLE FEATURES:

- -4 Cubed 3-Tier Legal Size Cabinets
- -15" Deep Shelves Adjustable in 1-3/4" Increments
- -3 Openings Per Side
- -15 Dividers Per Unit Included
- -Laminate Top Shown to be Supplied by Others (Not Included)
- -Double Sided Tape or Wood Screw in each Corner to Attach Top to Units
- -Foot Pedal Shown. Hand Release Option Available at Same Cost

## Finish:

- -Eco-Friendly Gloss-Tek
- -28 Standard Colors Available
- -Plus 3 Metallic Finishes Available at Upcharge

Times-2 Design Support Library Typicals
Collaboration Tables For Open Plan-4 Cubed 3-Tier