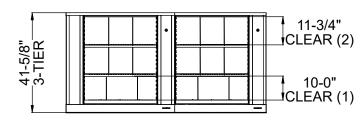

## TIMES-2 COLLABORATION TABLE FEATURES:

- -4 Cubed 3-Tier Legal Size Cabinets
- -15" Deep Shelves Adjustable in 1-3/4" Increments
- -3 Openings Per Side
- -15 Dividers Per Unit Included
- -Laminate Top Shown to be Supplied by Others (Not Included)
- -Double Sided Tape or Wood Screw in each Corner to Attach Top to Units
- -Foot Pedal Shown. Hand Release Option Available at Same Cost