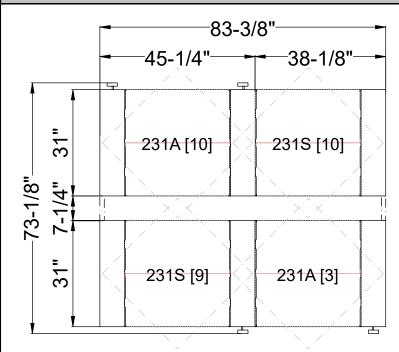

## TIMES-2 COLLABORATION TABLE FEATURES:

- -4 Cubed 3-Tier Legal Size Cabinets
- -15" Deep Shelves Adjustable in 1-3/4" Increments
- -3 Openings Per Side
- -15 Dividers Per Unit Included
- -Laminate Top Shown to be Supplied by Others (Not Included)
- -Double Sided Tape or Wood Screw in each Corner to Attach Top to Units
- -Foot Pedal Shown. Hand Release Option Available at Same Cost