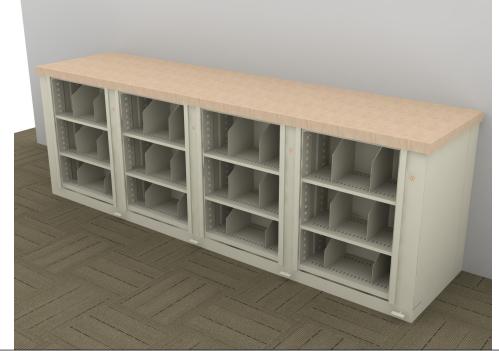

## TIMES-2 COUNTER TOP LAYOUT WITH TOP FEATURES:

- -4 Wide 3-Tier Letter Size Cabinets
- -12" Deep Shelves Adjustable in 1-3/4" Increments
- -3 Openings Per Side
- -15 Dividers Per Unit Included
- -Standard Wilsonart 2-1/4" Self Edge Laminate Top Included
- -Top is Designed with 5/8" Overhang on the Sides and Front
- -2 Wall Closing Strips Included

## Finish:

- -Eco-Friendly Gloss-Tek
- -28 Standard Colors Available
- -Plus 3 Metallic Finishes Available at Upcharge

Times-2 Design Support Library Typicals
Counter Top Layout With Laminate Top-4 Wide 3-Tier