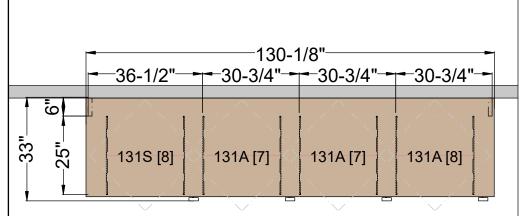

## TIMES-2 COUNTER TOP LAYOUT WITH TOP FEATURES:

- -4 Wide 3-Tier Letter Size Cabinets
- -12" Deep Shelves Adjustable in 1-3/4" Increments
- -3 Openings Per Side
- -15 Dividers Per Unit Included
- -Standard Wilsonart 2-1/4" Self Edge Laminate Top Included
- -Top is Designed with 5/8" Overhang on the Sides and Front
- -2 Wall Closing Strips Included