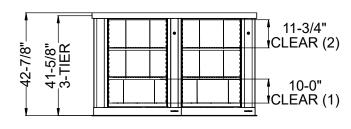

## TIMES-2 COUNTER TOP LAYOUT WITH TOP FEATURES:

- -4 Wide 3-Tier Letter Size Cabinets
- -12" Deep Shelves Adjustable in 1-3/4" Increments
- -3 Openings Per Side
- -15 Dividers Per Unit Included
- -Standard Wilsonart 2-1/4" Self Edge Laminate Top Included
- -Top is Designed with 5/8" Overhang on the Sides and Front
- -2 Wall Closing Strips Included