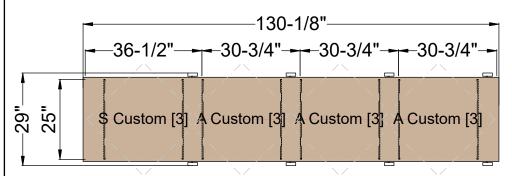

## TIMES-2 COLLABORATION COUNTER WITH TOP FEATURES:

- -4 Wide 3-Tier Letter Size Cabinets
- -12" Deep Shelves Adjustable in 1-3/4" Increments
- -3 Openings Per Side
- -15 Dividers Per Unit Included
- -Standard Wilsonart 2-1/4" Self Edge Laminate Top Included
- -Top is Designed with 5/8" Overhang on All Sides
- -Dual Foot Pedal