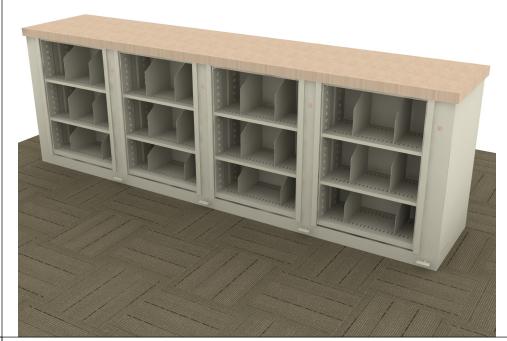

## TIMES-2 COLLABORATION COUNTER WITH TOP FEATURES:

- -4 Wide 3-Tier Letter Size Cabinets
- -12" Deep Shelves Adjustable in 1-3/4" Increments
- -3 Openings Per Side
- -15 Dividers Per Unit Included
- -Standard Wilsonart 2-1/4" Self Edge Laminate Top Included
- -Top is Designed with 5/8" Overhang on All Sides
- -Dual Foot Pedal

## Finish:

- -Eco-Friendly Gloss-Tek
- -28 Standard Colors Available
- -Plus 3 Metallic Finishes Available at Upcharge

Times-2 Design Support Library Typicals
Collaboration Counter For Open Plan- 4 Wide 3-Tier