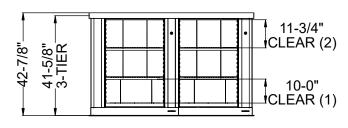

## TIMES-2 COLLABORATION COUNTER WITH TOP FEATURES:

- -4 Wide 3-Tier Letter Size Cabinets
- -12" Deep Shelves Adjustable in 1-3/4" Increments
- -3 Openings Per Side
- -15 Dividers Per Unit Included
- -Standard Wilsonart 2-1/4" Self Edge Laminate Top Included
- -Top is Designed with 5/8" Overhang on All Sides
- -Dual Foot Pedal