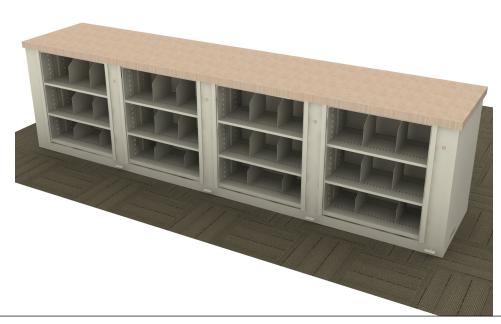

## TIMES-2 COLLABORATION COUNTER WITH TOP FEATURES:

- -4 Wide 3-Tier Legal Size Cabinets
- -15" Deep Shelves Adjustable in 1-3/4" Increments
- -3 Openings Per Side
- -15 Dividers Per Unit Included
- -Standard Wilsonart 2-1/4" Self Edge Laminate Top Included
- -Top is Designed with a 5/8" Overhang on All Sides
- -Dual Foot Pedal

## Finish:

- -Eco-Friendly Gloss-Tek
- -28 Standard Colors Available
- -Plus 3 Metallic Finishes Available at Upcharge

Times-2 Design Support Library Typicals

Collaboration Counter For Open Plan - 4 Wide 3-Tier