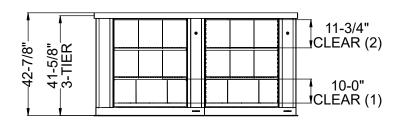

## TIMES-2 COLLABORATION COUNTER WITH TOP FEATURES:

- -4 Wide 3-Tier Legal Size Cabinets
- -15" Deep Shelves Adjustable in 1-3/4" Increments
- -3 Openings Per Side
- -15 Dividers Per Unit Included
- -Standard Wilsonart 2-1/4" Self Edge Laminate Top Included
- -Top is Designed with a 5/8" Overhang on All Sides
- -Dual Foot Pedal