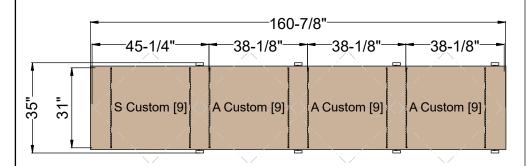

## TIMES-2 COLLABORATION COUNTER WITH TOP FEATURES:

- -4 Wide 3-Tier Legal Size Cabinets
- -15" Deep Shelves Adjustable in 1-3/4" Increments
- -3 Openings Per Side
- -15 Dividers Per Unit Included
- -Standard Wilsonart 2-1/4" Self Edge Laminate Top Included
- -Top is Designed with a 5/8" Overhang on All Sides
- -Dual Foot Pedal