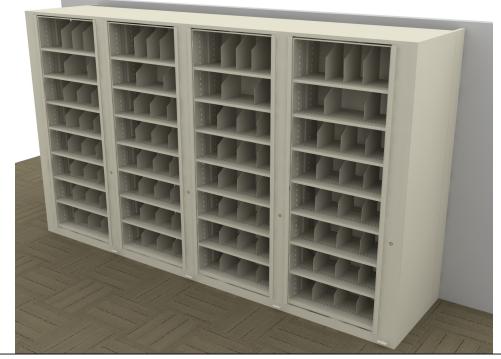

## TIMES-2 FEATURES:

- -Starter & 3 Add-on 8-Tier Legal Size Cabinets
- -15" Deep Shelves Adjustable in 1-3/4" Increments
- -8 Openings Per Side
- -45 Dividers Per Unit Included
- -Foot Pedal Shown. Hand Release Option Available at Same Cost
- -2 Wall Closing Strips Included

## Finish:

- -Eco-Friendly Gloss-Tek
- -28 Standard Colors Available
- -Plus 3 Metallic Finishes Available at Upcharge

Times-2 Design Support Library Typicals
Corridor Wall Applications-4 Wide Units 8-Tier Legal