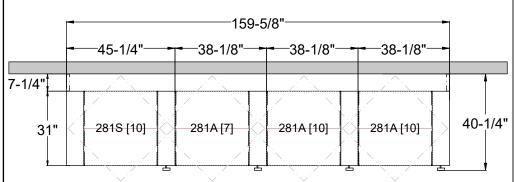

## TIMES-2 FEATURES:

- -Starter & 3 Add-on 8-Tier Legal Size Cabinets
- -15" Deep Shelves Adjustable in 1-3/4" Increments
- -8 Openings Per Side
- -45 Dividers Per Unit Included
- -Foot Pedal Shown. Hand Release Option Available at Same Cost
- -2 Wall Closing Strips Included