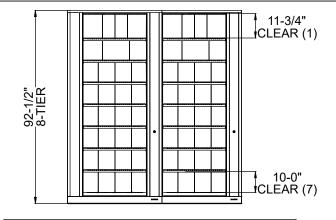

## TIMES-2 FEATURES:

- -Starter & 3 Add-on 8-Tier Legal Size Cabinets
- -15" Deep Shelves Adjustable in 1-3/4" Increments
- -8 Openings Per Side
- -45 Dividers Per Unit Included
- -Foot Pedal Shown. Hand Release Option Available at Same Cost
- -2 Wall Closing Strips Included