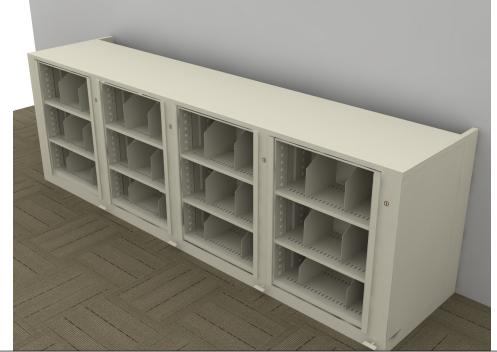

## TIMES-2 COUNTER TOP LAYOUT FEATURES:

- -4 Wide 3-Tier Letter Size Cabinets
- -12" Deep Shelves Adjustable in 1-3/4" Increments
- -3 Openings Per Side
- -15 Dividers Per Unit Included
- -Laminate Top Shown To Be Supplied By Others (Not Included)
- -Double Sided Tape or Wood Screw in each Corner to Attach Top to Units
- -2 Wall Closing Strips Included

## Finish:

- -Eco-Friendly Gloss-Tek
- -28 Standard Colors Available
- -Plus 3 Metallic Finishes Available at Upcharge

Times-2 Design Support Library Typicals
Counter Top Layout Without Laminate Top -4Wide