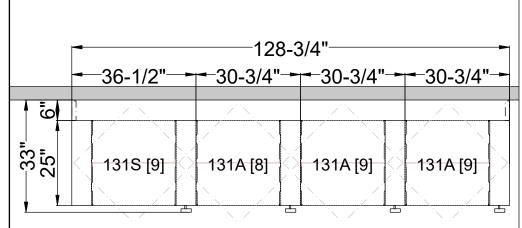

## TIMES-2 COUNTER TOP LAYOUT FEATURES:

- -4 Wide 3-Tier Letter Size Cabinets
- -12" Deep Shelves Adjustable in 1-3/4" Increments
- -3 Openings Per Side
- -15 Dividers Per Unit Included
- -Laminate Top Shown To Be Supplied By Others (Not Included)
- -Double Sided Tape or Wood Screw in each Corner to Attach Top to Units
- -2 Wall Closing Strips Included