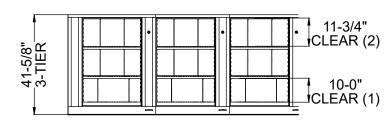

## TIMES-2 COUNTER TOP LAYOUT FEATURES:

- -4 Wide 3-Tier Letter Size Cabinets
- -12" Deep Shelves Adjustable in 1-3/4" Increments
- -3 Openings Per Side
- -15 Dividers Per Unit Included
- -Laminate Top Shown To Be Supplied By Others (Not Included)
- -Double Sided Tape or Wood Screw in each Corner to Attach Top to Units
- -2 Wall Closing Strips Included