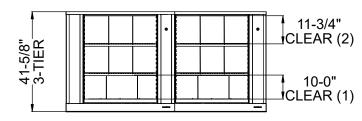

## TIMES-2 COUNTER TOP LAYOUT FEATURES:

- -4 Wide 3-Tier Legal Size Cabinets
- -15" Deep Shelves Adjustable in 1-3/4" Increments
- -3 Openings Per Side
- -15 Dividers Per Unit Included
- -Laminate Top Shown To Be Supplied By Others (Not Included)
- -Double Sided Tape or Wood Screw in each Corner to Attach Top to Units
- -2 Wall Closing Strips Included

## Finish:

- -Eco-Friendly Gloss-Tek
- -28 Standard Colors Available
- -Plus 3 Metallic Finishes Available at Upcharge

Times-2 Design Support Library Typicals
Counter Top Layout Without Laminate Top -4Wide