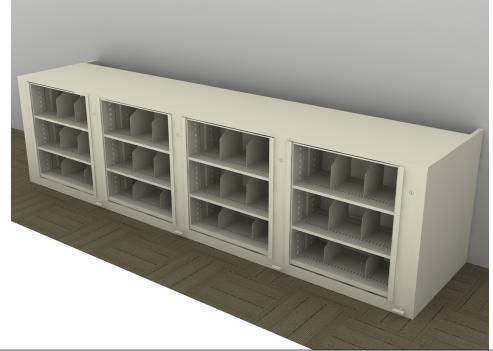

## TIMES-2 COUNTER TOP LAYOUT FEATURES:

- -4 Wide 3-Tier Legal Size Cabinets
- -15" Deep Shelves Adjustable in 1-3/4" Increments
- -3 Openings Per Side
- -15 Dividers Per Unit Included
- -Laminate Top Shown To Be Supplied By Others (Not Included)
- -Double Sided Tape or Wood Screw in each Corner to Attach Top to Units
- -2 Wall Closing Strips Included

## Finish:

- -Eco-Friendly Gloss-Tek
- -28 Standard Colors Available
- -Plus 3 Metallic Finishes Available at Upcharge

Times-2 Design Support Library Typicals
Counter Top Layout Without Laminate Top -4Wide