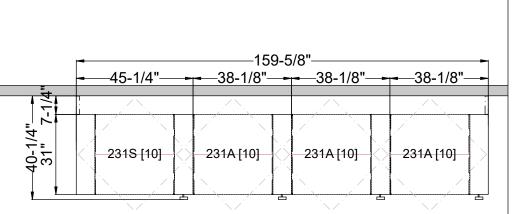

## TIMES-2 COUNTER TOP LAYOUT FEATURES:

- -4 Wide 3-Tier Legal Size Cabinets
- -15" Deep Shelves Adjustable in 1-3/4" Increments
- -3 Openings Per Side
- -15 Dividers Per Unit Included
- -Laminate Top Shown To Be Supplied By Others (Not Included)
- -Double Sided Tape or Wood Screw in each Corner to Attach Top to Units
- -2 Wall Closing Strips Included

## Finish:

- -Eco-Friendly Gloss-Tek
- -28 Standard Colors Available
- -Plus 3 Metallic Finishes Available at Upcharge

Times-2 Design Support Library Typicals
Counter Top Layout Without Laminate Top -4Wide