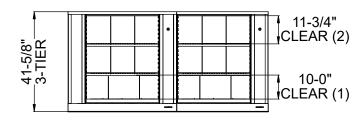

## TIMES-2 COLLABORATION COUNTER FEATURES:

- -4 Wide 3-Tier Legal Size Cabinets
- -15" Deep Shelves Adjustable in 1-3/4" Increments
- -3 Openings Per Side
- -15 Dividers Per Unit Included
- -Laminate Top Shown To Be Supplied By Others (Not Included)
- -Double Sided Tape or Wood Screw in each Corner to Attach Top to Units
- -Dual Foot Pedal