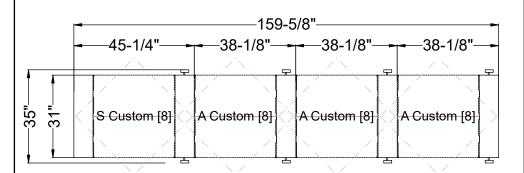

## TIMES-2 COLLABORATION COUNTER FEATURES:

- -4 Wide 3-Tier Legal Size Cabinets
- -15" Deep Shelves Adjustable in 1-3/4" Increments
- -3 Openings Per Side
- -15 Dividers Per Unit Included
- -Laminate Top Shown To Be Supplied By Others (Not Included)
- -Double Sided Tape or Wood Screw in each Corner to Attach Top to Units
- -Dual Foot Pedal