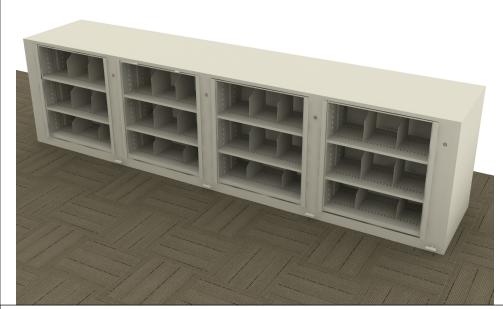

## TIMES-2 COLLABORATION COUNTER FEATURES:

- -4 Wide 3-Tier Legal Size Cabinets
- -15" Deep Shelves Adjustable in 1-3/4" Increments
- -3 Openings Per Side
- -15 Dividers Per Unit Included
- -Laminate Top Shown To Be Supplied By Others (Not Included)
- -Double Sided Tape or Wood Screw in each Corner to Attach Top to Units
- -Dual Foot Pedal

## Finish:

- -Eco-Friendly Gloss-Tek
- -28 Standard Colors Available
- -Plus 3 Metallic Finishes Available at Upcharge

Times-2 Design Support Library Typicals

Collaboration Counter For Open Plan-4 Wide 3-Tier