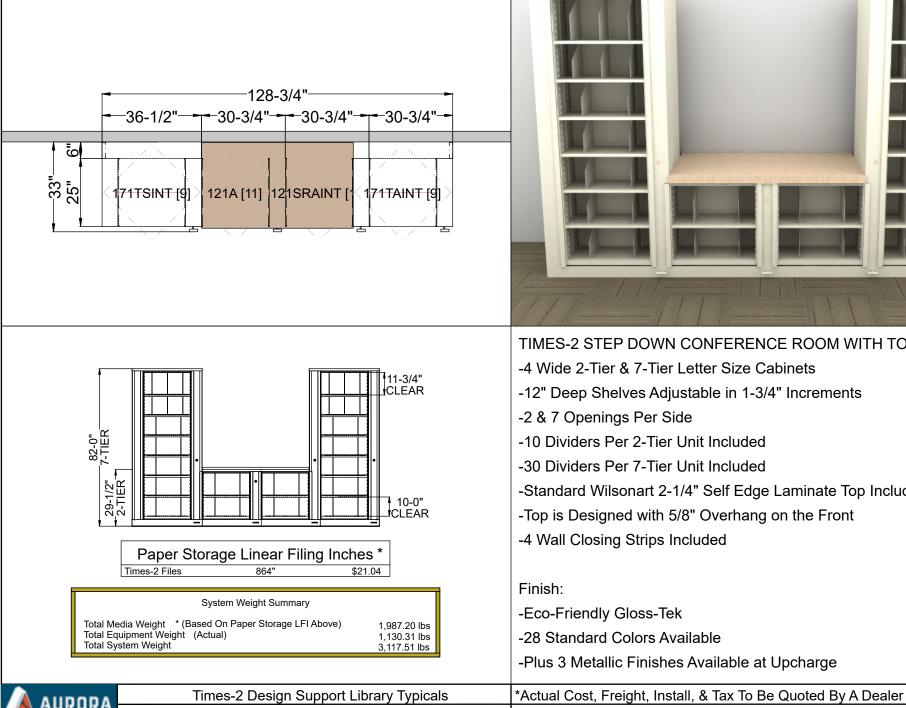

## LAYOUT # LTRT2-7T2T-SDCR-4CT

## TIMES-2 STEP DOWN CONFERENCE ROOM WITH TOP FEATURES:

- -4 Wide 2-Tier & 7-Tier Letter Size Cabinets
- -12" Deep Shelves Adjustable in 1-3/4" Increments
- -2 & 7 Openings Per Side
- -10 Dividers Per 2-Tier Unit Included
- -30 Dividers Per 7-Tier Unit Included
- -Standard Wilsonart 2-1/4" Self Edge Laminate Top Included
- -Top is Designed with 5/8" Overhang on the Front
- -4 Wall Closing Strips Included

-Eco-Friendly Gloss-Tek -28 Standard Colors Available

-Plus 3 Metallic Finishes Available at Upcharge

\*\* List Price Applies To Exact Specifications And Layout Shown