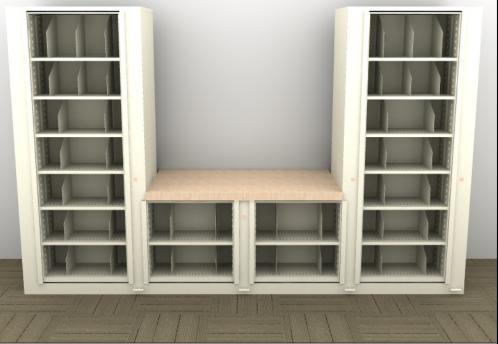

## TIMES-2 STEP DOWN CONFERENCE ROOM WITH TOP FEATURES:

- -4 Wide 2-Tier & 7-Tier Letter Size Cabinets
- -12" Deep Shelves Adjustable in 1-3/4" Increments
- -2 & 7 Openings Per Side
- -10 Dividers Per 2-Tier Unit Included
- -30 Dividers Per 7-Tier Unit Included
- -Standard Wilsonart 2-1/4" Self Edge Laminate Top Included
- -Top is Designed with 5/8" Overhang on the Front
- -4 Wall Closing Strips Included