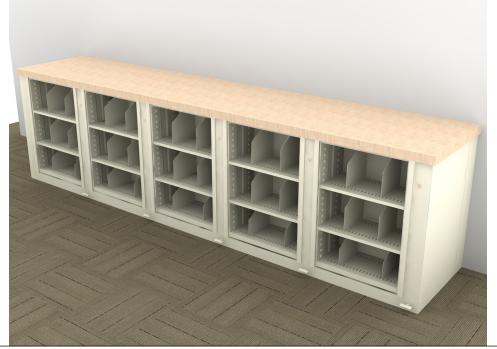

## TIMES-2 COUNTER TOP LAYOUT WITH TOP FEATURES:

- -5 Wide 3-Tier Letter Size Cabinets
- -12" Deep Shelves Adjustable in 1-3/4" Increments
- -3 Openings Per Side
- -15 Dividers Per Unit Included
- -Standard Wilsonart 2-1/4" Self Edge Laminate Top Included
- -Top is Designed with 5/8" Overhang on the Sides and Front
- -2 Wall Closing Strips Included

## Finish:

- -Eco-Friendly Gloss-Tek
- -28 Standard Colors Available
- -Plus 3 Metallic Finishes Available at Upcharge

Times-2 Design Support Library Typicals
Counter Top Layout With Laminate Top-5 Wide 3-Tier