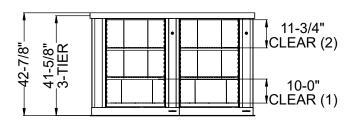

## TIMES-2 COUNTER TOP LAYOUT WITH TOP FEATURES:

- -5 Wide 3-Tier Letter Size Cabinets
- -12" Deep Shelves Adjustable in 1-3/4" Increments
- -3 Openings Per Side
- -15 Dividers Per Unit Included
- -Standard Wilsonart 2-1/4" Self Edge Laminate Top Included
- -Top is Designed with 5/8" Overhang on the Sides and Front
- -2 Wall Closing Strips Included