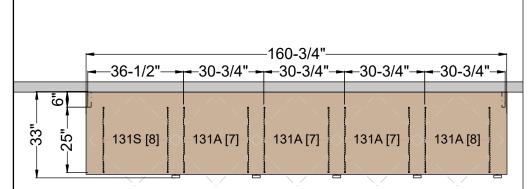

## TIMES-2 COUNTER TOP LAYOUT WITH TOP FEATURES:

- -5 Wide 3-Tier Letter Size Cabinets
- -12" Deep Shelves Adjustable in 1-3/4" Increments
- -3 Openings Per Side
- -15 Dividers Per Unit Included
- -Standard Wilsonart 2-1/4" Self Edge Laminate Top Included
- -Top is Designed with 5/8" Overhang on the Sides and Front
- -2 Wall Closing Strips Included