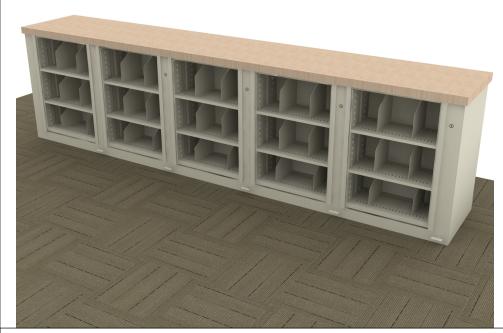

## TIMES-2 COLLABORATION COUNTER WITH TOP FEATURES:

- -5 Wide 3-Tier Letter Size Cabinets
- -12" Deep Shelves Adjustable in 1-3/4" Increments
- -3 Openings Per Side
- -15 Dividers Per Unit Included
- -Standard Wilsonart 2-1/4" Self Edge Laminate Top Included
- -Top is Designed with 5/8" Overhang on All Sides
- -Dual Foot Pedal

## Finish:

- -Eco-Friendly Gloss-Tek
- -28 Standard Colors Available
- -Plus 3 Metallic Finishes Available at Upcharge

Times-2 Design Support Library Typicals
Collaboration Counter For Open Plan- 5 Wide 3-Tier