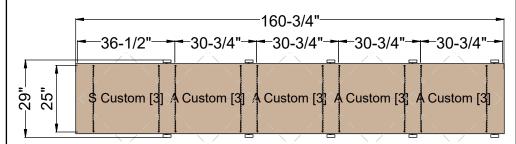

## TIMES-2 COLLABORATION COUNTER WITH TOP FEATURES:

- -5 Wide 3-Tier Letter Size Cabinets
- -12" Deep Shelves Adjustable in 1-3/4" Increments
- -3 Openings Per Side
- -15 Dividers Per Unit Included
- -Standard Wilsonart 2-1/4" Self Edge Laminate Top Included
- -Top is Designed with 5/8" Overhang on All Sides
- -Dual Foot Pedal