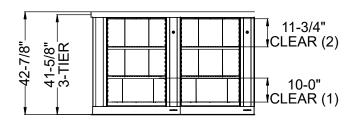

## TIMES-2 COLLABORATION COUNTER WITH TOP FEATURES:

- -5 Wide 3-Tier Letter Size Cabinets
- -12" Deep Shelves Adjustable in 1-3/4" Increments
- -3 Openings Per Side
- -15 Dividers Per Unit Included
- -Standard Wilsonart 2-1/4" Self Edge Laminate Top Included
- -Top is Designed with 5/8" Overhang on All Sides
- -Dual Foot Pedal