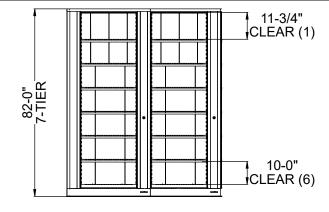

## TIMES-2 FEATURES:

- -Starter & 4 Add-on 7-Tier Letter Size Cabinets
- -12" Deep Shelves Adjustable in 1-3/4" Increments
- -7 Openings Per Side
- -30 Dividers Per Unit Included
- -Foot Pedal Shown. Hand Release Option Available at Same Cost
- -2 Wall Closing Strips Included