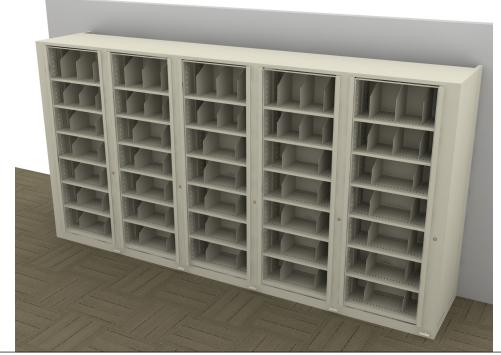

## TIMES-2 FEATURES:

- -Starter & 4 Add-on 7-Tier Letter Size Cabinets
- -12" Deep Shelves Adjustable in 1-3/4" Increments
- -7 Openings Per Side
- -30 Dividers Per Unit Included
- -Foot Pedal Shown. Hand Release Option Available at Same Cost
- -2 Wall Closing Strips Included

## Finish:

- -Eco-Friendly Gloss-Tek
- -28 Standard Colors Available
- -Plus 3 Metallic Finishes Available at Upcharge

Times-2 Design Support Library Typicals
Corridor Wall Applications-5 Wide Units 7-Tier Letter