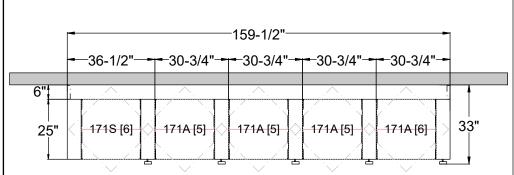

LAYOUT # LTRT2-7T-CWA-5

PRICE LIST EFFECTIVE DATE: 08/07/23

\$23,761.92 LIST PRICE

Paper Storage Linear Filing Inches \*

System Weight Summary

Total Media Weight \* (Based On Paper Storage LFI Above)
Total Equipment Weight (Actual)
Total System Weight

## TIMES-2 FEATURES:

- -Starter & 4 Add-on 7-Tier Letter Size Cabinets
- -12" Deep Shelves Adjustable in 1-3/4" Increments
- -7 Openings Per Side
- -30 Dividers Per Unit Included
- -Foot Pedal Shown. Hand Release Option Available at Same Cost
- -2 Wall Closing Strips Included

## Finish:

- -Eco-Friendly Gloss-Tek
- -28 Standard Colors Available
- -Plus 3 Metallic Finishes Available at Upcharge

Times-2 Design Support Library Typicals
Corridor Wall Applications-5 Wide Units 7-Tier Letter