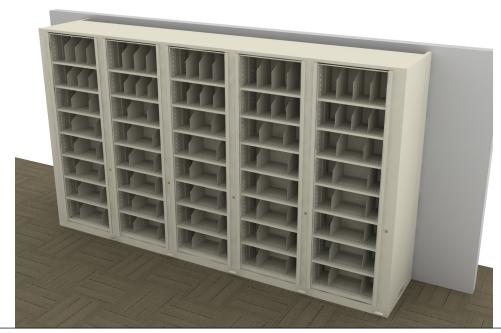

## TIMES-2 FEATURES:

- -Starter & 4 Add-on 8-Tier Letter Size Cabinets
- -12" Deep Shelves Adjustable in 1-3/4" Increments
- -8 Openings Per Side
- -35 Dividers Per Unit Included
- -Foot Pedal Shown. Hand Release Option Available at Same Cost
- -2 Wall Closing Strips Included

## Finish:

- -Eco-Friendly Gloss-Tek
- -28 Standard Colors Available
- -Plus 3 Metallic Finishes Available at Upcharge

Times-2 Design Support Library Typicals
Corridor Wall Applications-5 Wide Units 8-Tier Letter