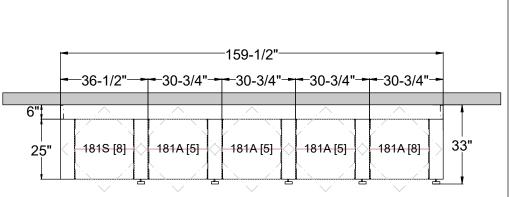

## TIMES-2 FEATURES:

- -Starter & 4 Add-on 8-Tier Letter Size Cabinets
- -12" Deep Shelves Adjustable in 1-3/4" Increments
- -8 Openings Per Side
- -35 Dividers Per Unit Included
- -Foot Pedal Shown. Hand Release Option Available at Same Cost
- -2 Wall Closing Strips Included