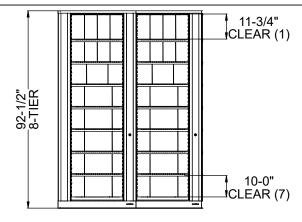

## TIMES-2 FEATURES:

- -Starter & 4 Add-on 8-Tier Letter Size Cabinets
- -12" Deep Shelves Adjustable in 1-3/4" Increments
- -8 Openings Per Side
- -35 Dividers Per Unit Included
- -Foot Pedal Shown. Hand Release Option Available at Same Cost
- -2 Wall Closing Strips Included