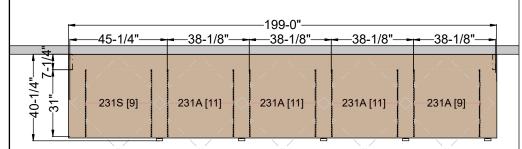

## TIMES-2 COLLABORATION COUNTER WITH TOP FEATURES:

- -5 Wide 3-Tier Legal Size Cabinets
- -15" Deep Shelves Adjustable in 1-3/4" Increments
- -3 Openings Per Side
- -15 Dividers Per Unit Included
- -Standard Wilsonart 2-1/4" Self Edge Laminate Top Included
- -Top is Designed with a 5/8" Overhang on the Sides and Front
- -2 Wall Closing Strips Included

## Finish:

- -Eco-Friendly Gloss-Tek
- -28 Standard Colors Available
- -Plus 3 Metallic Finishes Available at Upcharge

Times-2 Design Support Library Typicals

Counter Top Layout With Laminate Top - 5 Wide 3-Tier