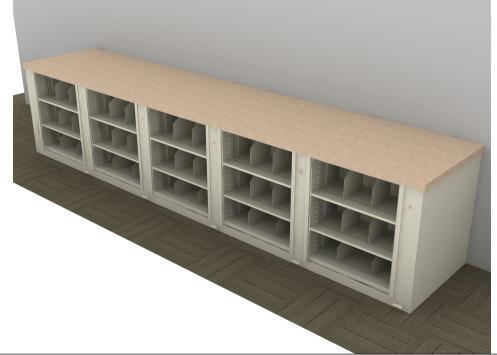

## TIMES-2 COLLABORATION COUNTER WITH TOP FEATURES:

- -5 Wide 3-Tier Legal Size Cabinets
- -15" Deep Shelves Adjustable in 1-3/4" Increments
- -3 Openings Per Side
- -15 Dividers Per Unit Included
- -Standard Wilsonart 2-1/4" Self Edge Laminate Top Included
- -Top is Designed with a 5/8" Overhang on the Sides and Front
- -2 Wall Closing Strips Included

## Finish:

- -Eco-Friendly Gloss-Tek
- -28 Standard Colors Available
- -Plus 3 Metallic Finishes Available at Upcharge

Times-2 Design Support Library Typicals

Counter Top Layout With Laminate Top - 5 Wide 3-Tier