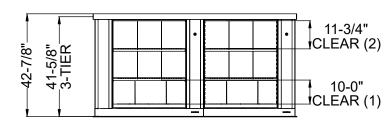

## TIMES-2 COLLABORATION COUNTER WITH TOP FEATURES:

- -5 Wide 3-Tier Legal Size Cabinets
- -15" Deep Shelves Adjustable in 1-3/4" Increments
- -3 Openings Per Side
- -15 Dividers Per Unit Included
- -Standard Wilsonart 2-1/4" Self Edge Laminate Top Included
- -Top is Designed with a 5/8" Overhang on the Sides and Front
- -2 Wall Closing Strips Included

## Finish:

- -Eco-Friendly Gloss-Tek
- -28 Standard Colors Available
- -Plus 3 Metallic Finishes Available at Upcharge

Times-2 Design Support Library Typicals

Counter Top Layout With Laminate Top - 5 Wide 3-Tier