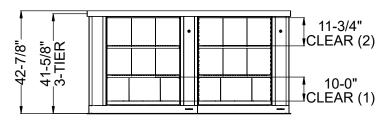

## TIMES-2 COLLABORATION COUNTER WITH TOP FEATURES:

- -5 Wide 3-Tier Legal Size Cabinets
- -15" Deep Shelves Adjustable in 1-3/4" Increments
- -3 Openings Per Side
- -15 Dividers Per Unit Included
- -Standard Wilsonart 2-1/4" Self Edge Laminate Top Included
- -Top is Designed with a 5/8" Overhang on All Sides
- -Dual Foot Pedal