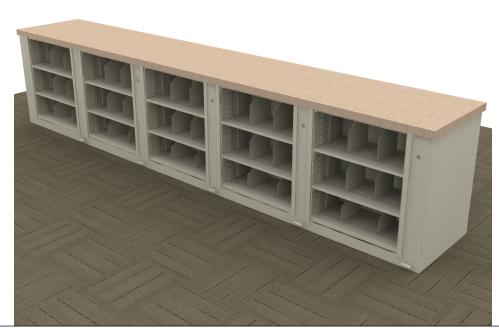

## TIMES-2 COLLABORATION COUNTER WITH TOP FEATURES:

- -5 Wide 3-Tier Legal Size Cabinets
- -15" Deep Shelves Adjustable in 1-3/4" Increments
- -3 Openings Per Side
- -15 Dividers Per Unit Included
- -Standard Wilsonart 2-1/4" Self Edge Laminate Top Included
- -Top is Designed with a 5/8" Overhang on All Sides
- -Dual Foot Pedal

## Finish:

- -Eco-Friendly Gloss-Tek
- -28 Standard Colors Available
- -Plus 3 Metallic Finishes Available at Upcharge

Times-2 Design Support Library Typicals

Collaboration Counter For Open Plan - 5 Wide 3-Tier