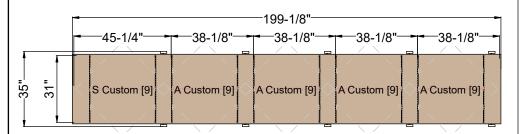

## TIMES-2 COLLABORATION COUNTER WITH TOP FEATURES:

- -5 Wide 3-Tier Legal Size Cabinets
- -15" Deep Shelves Adjustable in 1-3/4" Increments
- -3 Openings Per Side
- -15 Dividers Per Unit Included
- -Standard Wilsonart 2-1/4" Self Edge Laminate Top Included
- -Top is Designed with a 5/8" Overhang on All Sides
- -Dual Foot Pedal