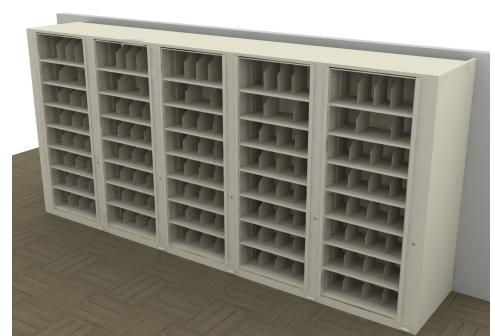

## TIMES-2 FEATURES:

- -Starter & 4 Add-on 8-Tier Legal Size Cabinets
- -15" Deep Shelves Adjustable in 1-3/4" Increments
- -8 Openings Per Side
- -45 Dividers Per Unit Included
- -Foot Pedal Shown. Hand Release Option Available at Same Cost
- -2 Wall Closing Strips Included

## Finish:

- -Eco-Friendly Gloss-Tek
- -28 Standard Colors Available
- -Plus 3 Metallic Finishes Available at Upcharge

Times-2 Design Support Library Typicals
Corridor Wall Applications-5 Wide Units 8-Tier Legal