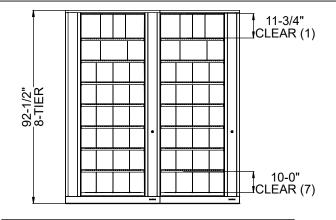

## TIMES-2 FEATURES:

- -Starter & 4 Add-on 8-Tier Legal Size Cabinets
- -15" Deep Shelves Adjustable in 1-3/4" Increments
- -8 Openings Per Side
- -45 Dividers Per Unit Included
- -Foot Pedal Shown. Hand Release Option Available at Same Cost
- -2 Wall Closing Strips Included