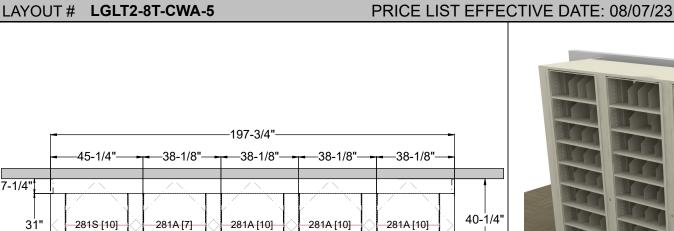

## TIMES-2 FEATURES:

- -Starter & 4 Add-on 8-Tier Legal Size Cabinets
- -15" Deep Shelves Adjustable in 1-3/4" Increments
- -8 Openings Per Side
- -45 Dividers Per Unit Included
- -Foot Pedal Shown. Hand Release Option Available at Same Cost
- -2 Wall Closing Strips Included