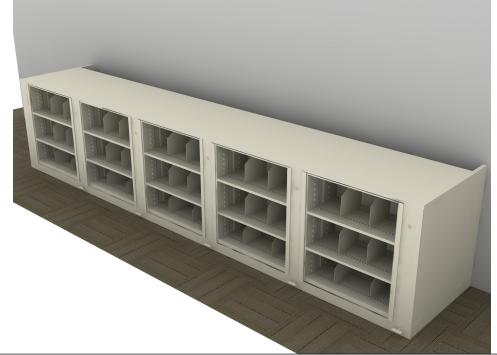

## TIMES-2 COUNTER TOP LAYOUT FEATURES:

- -5 Wide 3-Tier Legal Size Cabinets
- -15" Deep Shelves Adjustable in 1-3/4" Increments
- -3 Openings Per Side
- -15 Dividers Per Unit Included
- -Laminate Top Shown To Be Supplied By Others (Not Included)
- -Double Sided Tape or Wood Screw in each Corner to Attach Top to Units
- -2 Wall Closing Strips Included

## Finish:

- -Eco-Friendly Gloss-Tek
- -28 Standard Colors Available
- -Plus 3 Metallic Finishes Available at Upcharge

Times-2 Design Support Library Typicals
Counter Top Layout Without Laminate Top -5Wide