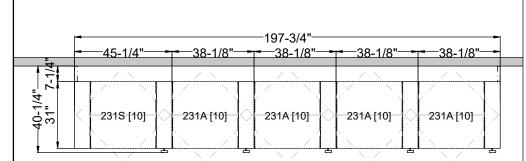

## TIMES-2 COUNTER TOP LAYOUT FEATURES:

- -5 Wide 3-Tier Legal Size Cabinets
- -15" Deep Shelves Adjustable in 1-3/4" Increments
- -3 Openings Per Side
- -15 Dividers Per Unit Included
- -Laminate Top Shown To Be Supplied By Others (Not Included)
- -Double Sided Tape or Wood Screw in each Corner to Attach Top to Units
- -2 Wall Closing Strips Included