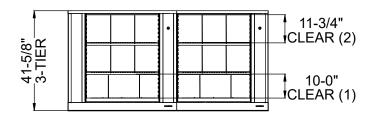

## TIMES-2 COUNTER TOP LAYOUT FEATURES:

- -5 Wide 3-Tier Legal Size Cabinets
- -15" Deep Shelves Adjustable in 1-3/4" Increments
- -3 Openings Per Side
- -15 Dividers Per Unit Included
- -Laminate Top Shown To Be Supplied By Others (Not Included)
- -Double Sided Tape or Wood Screw in each Corner to Attach Top to Units
- -2 Wall Closing Strips Included