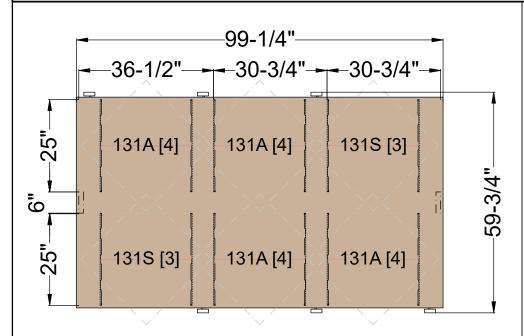

## TIMES-2 COLLABORATION TABLE WITH TOP FEATURES:

- -6 Cubed 3-Tier Letter Size Cabinets
- -12" Deep Shelves Adjustable in 1-3/4" Increments
- -3 Openings Per Side
- -15 Dividers Per Unit Included
- -Standard Wilsonart 2-1/4" Self Edge Laminate Top Included
- -Top is Designed with a 5/8" Overhang on All Sides
- -Foot Pedal Shown. Hand Release Option Available at Same Cost