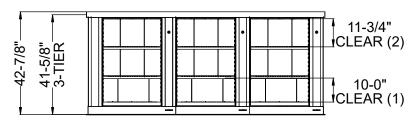

## TIMES-2 COLLABORATION TABLE WITH TOP FEATURES:

- -6 Cubed 3-Tier Letter Size Cabinets
- -12" Deep Shelves Adjustable in 1-3/4" Increments
- -3 Openings Per Side
- -15 Dividers Per Unit Included
- -Standard Wilsonart 2-1/4" Self Edge Laminate Top Included
- -Top is Designed with a 5/8" Overhang on All Sides
- -Foot Pedal Shown. Hand Release Option Available at Same Cost