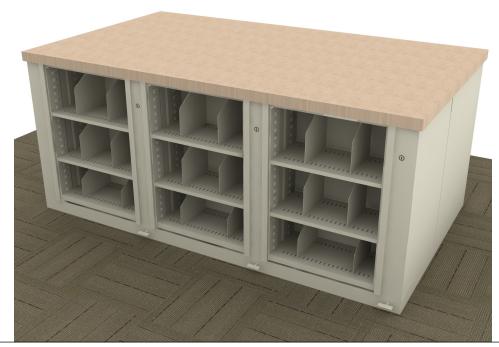

## TIMES-2 COLLABORATION TABLE WITH TOP FEATURES:

- -6 Cubed 3-Tier Letter Size Cabinets
- -12" Deep Shelves Adjustable in 1-3/4" Increments
- -3 Openings Per Side
- -15 Dividers Per Unit Included
- -Standard Wilsonart 2-1/4" Self Edge Laminate Top Included
- -Top is Designed with a 5/8" Overhang on All Sides
- -Foot Pedal Shown. Hand Release Option Available at Same Cost