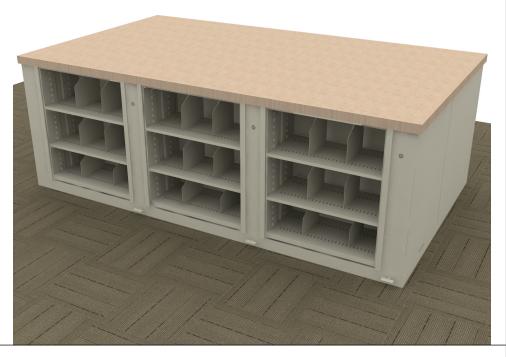

## TIMES-2 COLLABORATION TABLE WITH TOP FEATURES:

- -6 Cubed 3-Tier Legal Size Cabinets
- -15" Deep Shelves Adjust in 1-3/4" Increments
- -3 Openings Per Side
- -15 Dividers Per Unit Included
- -Standard Wilsonart 2-1/4" Self Edge Laminate Top Included
- -Top is Designed with a 5/8" Overhang on All Sides
- -Foot Pedal Shown. Hand Release Option Available at Same Cost

## Finish:

- -Eco-Friendly Gloss-Tek
- -28 Standard Colors Available
- -Plus 3 Metallic Finishes Available at Upcharge

Times-2 Design Support Library Typicals
Collaboration Tables For Open Plan-6 Cubed 3-Tier