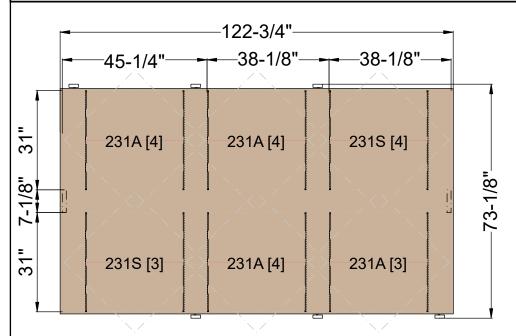

## TIMES-2 COLLABORATION TABLE WITH TOP FEATURES:

- -6 Cubed 3-Tier Legal Size Cabinets
- -15" Deep Shelves Adjust in 1-3/4" Increments
- -3 Openings Per Side
- -15 Dividers Per Unit Included
- -Standard Wilsonart 2-1/4" Self Edge Laminate Top Included
- -Top is Designed with a 5/8" Overhang on All Sides
- -Foot Pedal Shown. Hand Release Option Available at Same Cost