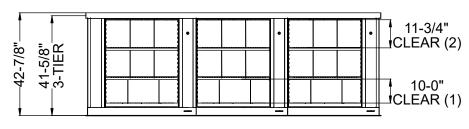

## TIMES-2 COLLABORATION TABLE WITH TOP FEATURES:

- -6 Cubed 3-Tier Legal Size Cabinets
- -15" Deep Shelves Adjust in 1-3/4" Increments
- -3 Openings Per Side
- -15 Dividers Per Unit Included
- -Standard Wilsonart 2-1/4" Self Edge Laminate Top Included
- -Top is Designed with a 5/8" Overhang on All Sides
- -Foot Pedal Shown. Hand Release Option Available at Same Cost