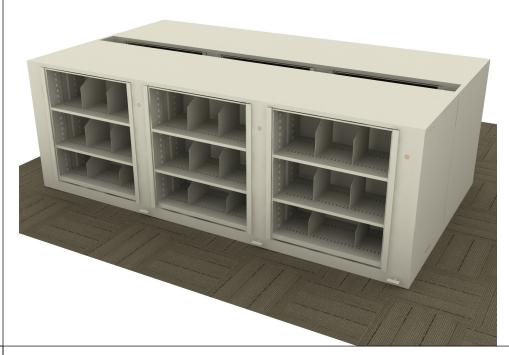

## TIMES-2 COLLABORATION TABLE FEATURES:

- -6 Cubed 3-Tier Legal Size Cabinets
- -15" Deep Shelves Adjust in 1-3/4" Increments
- -3 Openings Per Side
- -15 Dividers Per Unit Included
- -Laminate Top Shown to be Supplied by Others (Not Included)
- -Double Sided Tape or Wood Screw in each Corner to Attach Top to Units
- -Foot Pedal Shown. Hand Release Option Available at Same Cost

## Finish:

- -Eco-Friendly Gloss-Tek
- -28 Standard Colors Available
- -Plus 3 Metallic Finishes Available at Upcharge

Times-2 Design Support Library Typicals
Collaboration Tables For Open Plan-6 Cubed 3-Tier