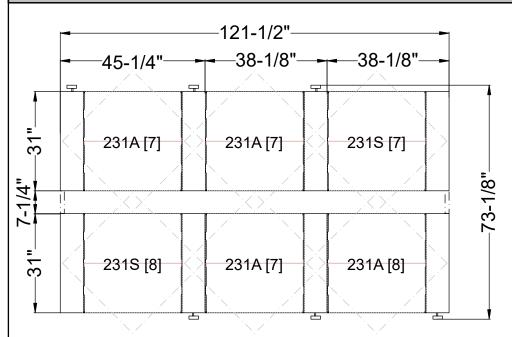

## TIMES-2 COLLABORATION TABLE FEATURES:

- -6 Cubed 3-Tier Legal Size Cabinets
- -15" Deep Shelves Adjust in 1-3/4" Increments
- -3 Openings Per Side
- -15 Dividers Per Unit Included
- -Laminate Top Shown to be Supplied by Others (Not Included)
- -Double Sided Tape or Wood Screw in each Corner to Attach Top to Units
- -Foot Pedal Shown. Hand Release Option Available at Same Cost