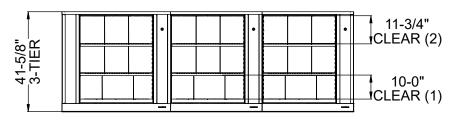

## TIMES-2 COLLABORATION TABLE FEATURES:

- -6 Cubed 3-Tier Legal Size Cabinets
- -15" Deep Shelves Adjust in 1-3/4" Increments
- -3 Openings Per Side
- -15 Dividers Per Unit Included
- -Laminate Top Shown to be Supplied by Others (Not Included)
- -Double Sided Tape or Wood Screw in each Corner to Attach Top to Units
- -Foot Pedal Shown. Hand Release Option Available at Same Cost